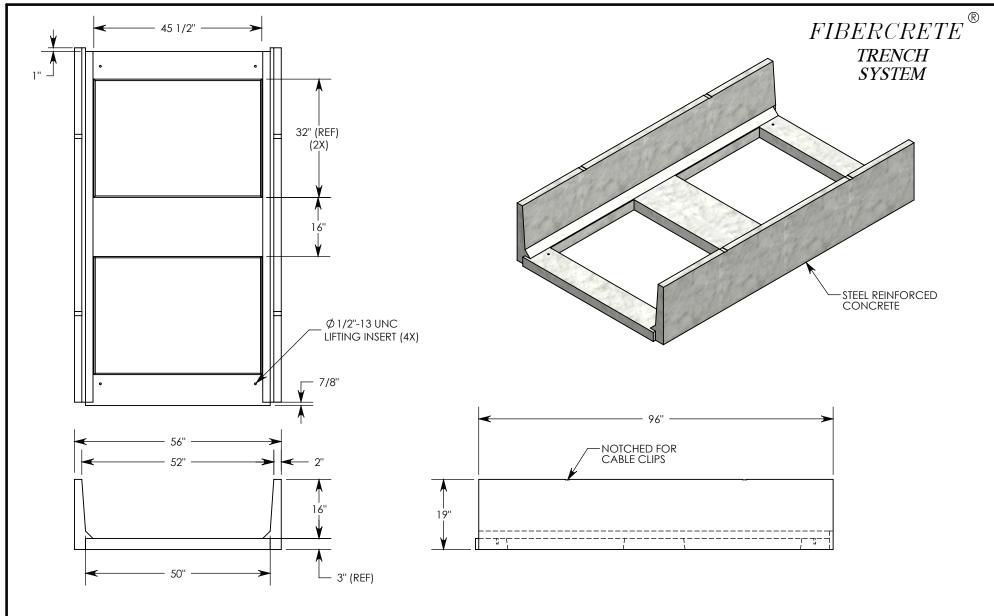

**NOTE 1:** FOR NON-STANDARD LENGTHS THE CHANNEL WILL BE SOLID BOTTOM AND DESIGNATED WITH ITS CORRESPONDING LENGTH MEASUREMENT. IE: 885016PT 32"

PEDESTRIAN RATED - 200 LB. PER SQ. FOOT

| DRAWN BY: ROBIN FLINT |                   |
|-----------------------|-------------------|
| DATE: 1/23/2015       | REVISION LEVEL: 0 |
| WEIGHT:               | MATERIAL:         |
| 1293 LBS.             | CONCRETE          |

| DESCRIPTION:       |  |
|--------------------|--|
| PEDESTRIAN CHANNEL |  |

DIMENSIONS ARE IN INCHES
TOLERANCES:
FRACTIONAL: ± 1/8"
ANGULAR: ± 2°

CONTACT INFORMATION: EMAIL: INFO@CONCASTINC.COM PHONE: (507) 732-4095 FAX: (507) 732-4094

SHEET 1 OF 1

PART NUMBER:

885016PT