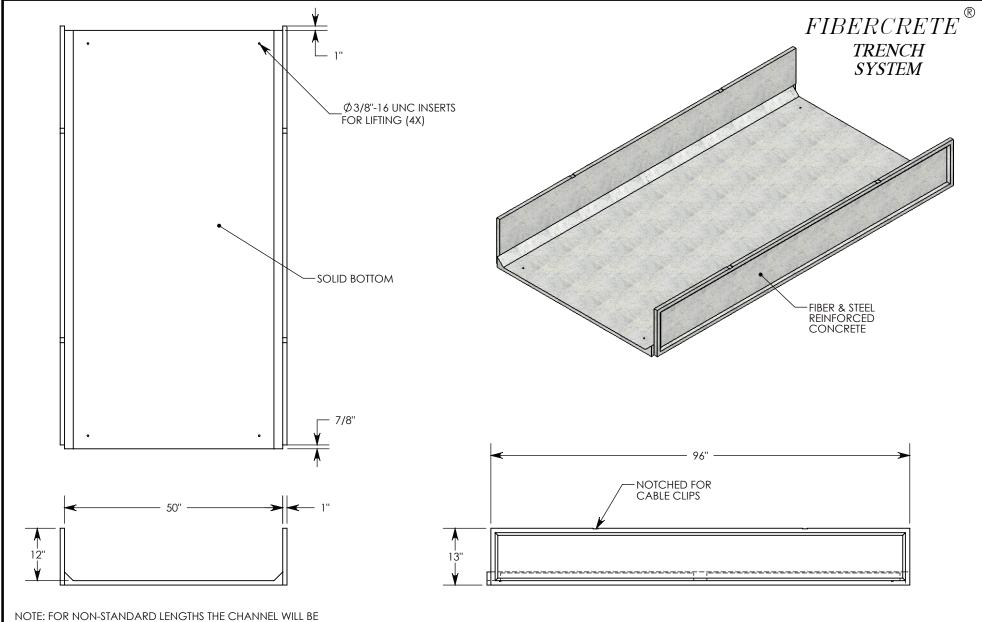

NOTE: FOR NON-STANDARD LENGTHS THE CHANNEL WILL BE DESIGNATED WITH ITS CORRESPONDING LENGTH MEASUREMENT. IE: 8850SB 32"

PEDESTRIAN RATED - 200 LB. PER SQ. FOOT

## DRAWN BY: ROBIN FLINT DATE: 2/23/2017 REVISION LEVEL: 0 WEIGHT: MATERIAL: 495 LBS. NOTED

| DESCRIPTION: PEDESTRIAN CHANNEL                                       |                                                                                                    |              |
|-----------------------------------------------------------------------|----------------------------------------------------------------------------------------------------|--------------|
| DIMENSIONS ARE IN INCHES TOLERANCES: FRACTIONAL: ± 1/8" ANGULAR: ± 2° | CONTACT INFORMATION:<br>EMAIL: INFO@CONCASTINC.COM<br>PHONE: (507) 732-4095<br>FAX: (507) 732-4094 | SHEET 1 OF 1 |
| PART NUMBER: 8850SB                                                   |                                                                                                    |              |