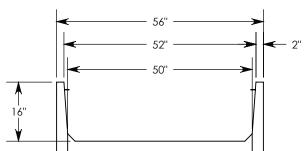

## PEDESTRIAN UNIVERSAL CHANNEL

DIMENSIONS ARE IN INCHES
TOLERANCES:
FRACTIONAL: ± 1/8"
ANGULAR: ± 2°

CONTACT INFORMATION: EMAIL: INFO@CONCASTINC.COM PHONE: (507) 732-4095 FAX: (507) 732-4094

SHEET 1 OF 1

PART NUMBER:

885216PT (50X50)