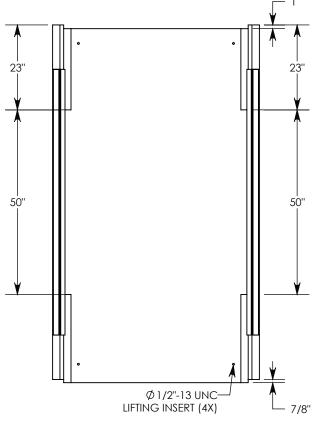

## PEDESTRIAN UNIVERSAL CHANNEL

DIMENSIONS ARE IN INCHES
TOLERANCES:
FRACTIONAL: ± 1/8"
ANGULAR: ± 2°

CONTACT INFORMATION: EMAIL: INFO@CONCASTINC.COM PHONE: (507) 732-4095 FAX: (507) 732-4094

SHEET 1 OF 1

PART NUMBER:

885216PT (50X50)