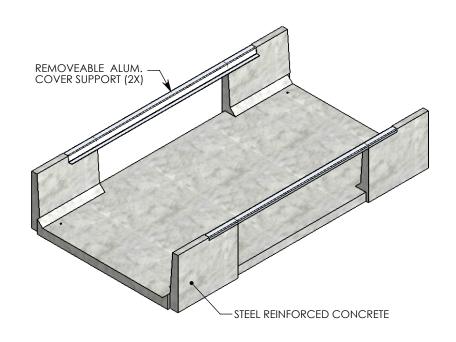

## PEDESTRIAN UNIVERSAL CHANNEL

DIMENSIONS ARE IN INCHES
TOLERANCES:
FRACTIONAL: ± 1/8"
ANGULAR: ± 2°

CONTACT INFORMATION: EMAIL: INFO@CONCASTINC.COM PHONE: (507) 732-4095 FAX: (507) 732-4094

SHEET 1 OF 1