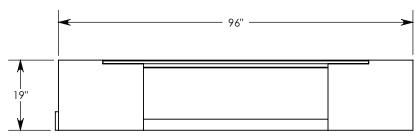

## PEDESTRIAN UNIVERSAL CHANNEL

DIMENSIONS ARE IN INCHES
TOLERANCES:
FRACTIONAL: ± 1/8"
ANGULAR: ± 2°

CONTACT INFORMATION: EMAIL: INFO@CONCASTINC.COM PHONE: (507) 732-4095 FAX: (507) 732-4094

SHEET 1 OF 1

PART NUMBER:

885216PT (50X50)