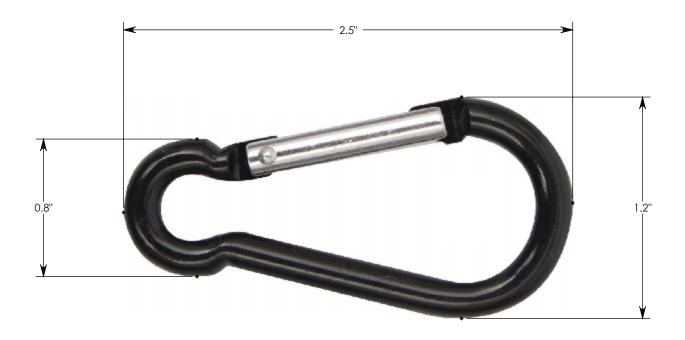

**NOTE 1:** NOT FOR USE AS LIFTING EQUIPMENT; USE ONLY FOR GUIDE POST SAFETY ROPE OR PLASTIC CHAIN **NOTE 2:** 0.8" OPENING WHEN SPRING LOADED GATE DEPRESSED

| DRAWN BY: SAMUEL CALLAHAN |           |    |                     |  |
|---------------------------|-----------|----|---------------------|--|
| CREATED DATE:             | 1/22/2020 |    | REVISION LEVEL: 0   |  |
| SAVED DATE:               | 1/22/2020 |    | SAVED BY: scallahan |  |
| WEIGHT:                   | WEIGHT:   |    | MATERIAL:           |  |
| ~LBS.                     |           | AL | UMINUM              |  |

## DESCRIPTION: ALUMINUM CARIBEANER CLIP

DIMENSIONS ARE IN INCHES
TOLERANCES:
FRACTIONAL: ± 1/8"
ANGULAR: ± 2°

CONTACT INFORMATION: EMAIL: INFO@CONCASTINC.COM PHONE: (507) 732-4095 FAX: (507) 732-4094

SHEET 1 OF 1

PART NUMBER:

9001ACC