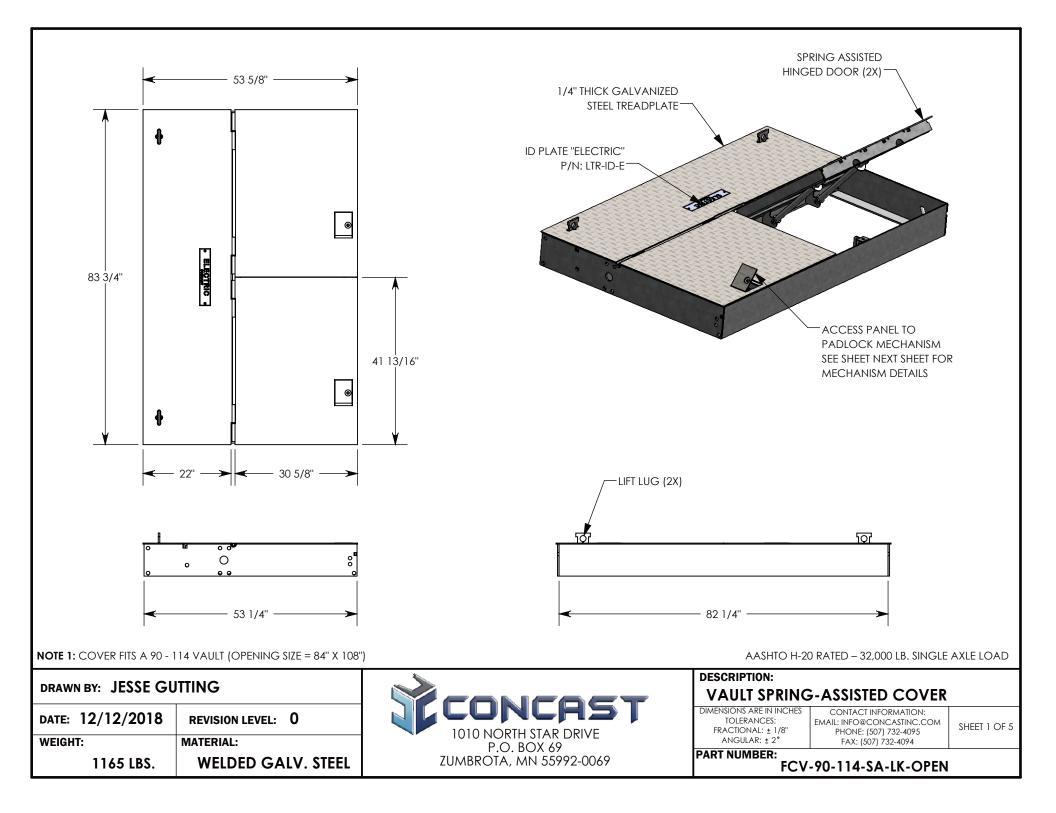

D

| VAULT PACKAGE BILL OF MATERIALS |                                                       |      |  |  |  |
|---------------------------------|-------------------------------------------------------|------|--|--|--|
| ER                              | DESCRIPTION                                           | QTY. |  |  |  |
| -NG                             | VAULT WITH GALVANIZED STEEL HARDWARE (HKIT-90-114-SG) | 1    |  |  |  |
| A-LK                            | VAULT COVER SPRING-ASSISTED - LOCKING                 | 1    |  |  |  |
| FX                              | VAULT COVER - FIXED                                   | 1    |  |  |  |