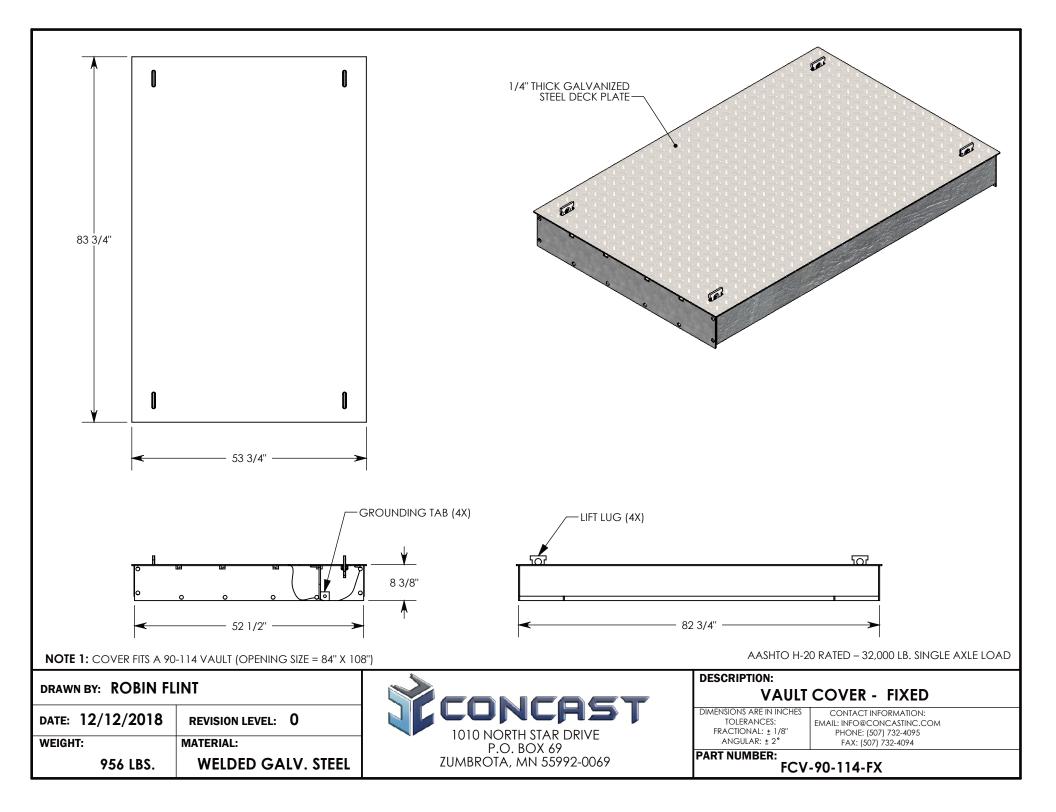

D

| VAULT PACKAGE BILL OF MATERIALS |                                                       |      |  |  |  |
|---------------------------------|-------------------------------------------------------|------|--|--|--|
| ER                              | DESCRIPTION                                           | QTY. |  |  |  |
| -NG                             | VAULT WITH GALVANIZED STEEL HARDWARE (HKIT-90-114-SG) | 1    |  |  |  |
| A-LK                            | VAULT COVER SPRING-ASSISTED - LOCKING                 | 1    |  |  |  |
| FX                              | VAULT COVER - FIXED                                   | 1    |  |  |  |