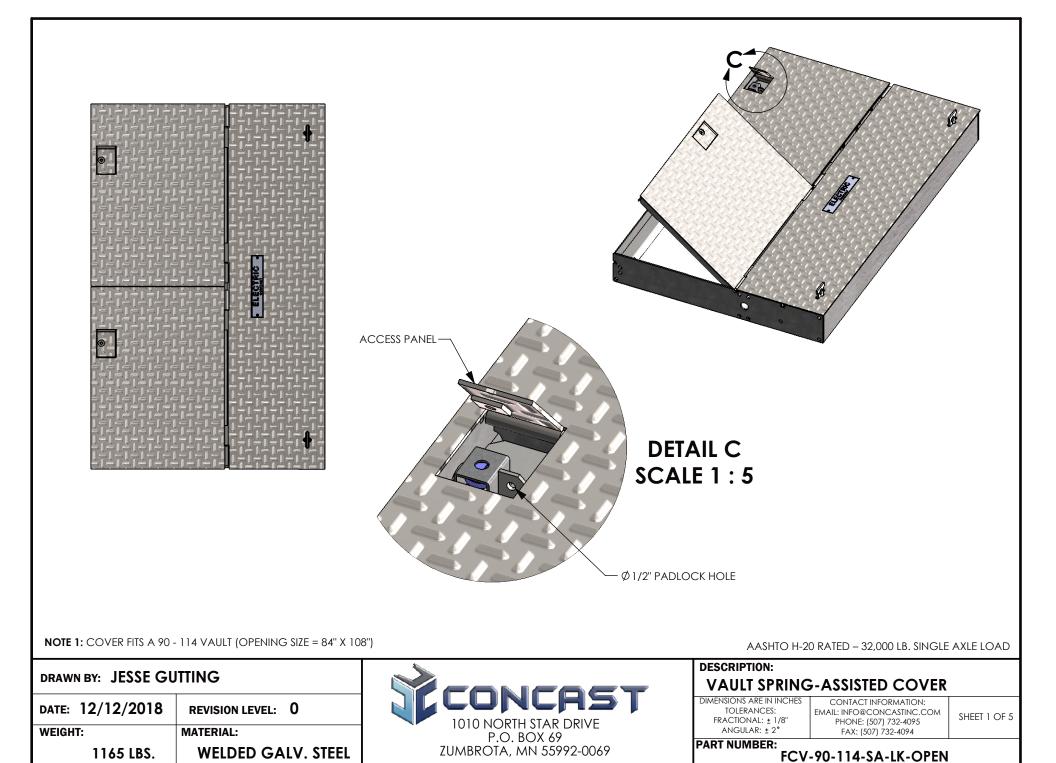

D

| VAULT PACKAGE BILL OF MATERIALS |                                                       |      |  |  |  |
|---------------------------------|-------------------------------------------------------|------|--|--|--|
| ER                              | DESCRIPTION                                           | QTY. |  |  |  |
| -NG                             | VAULT WITH GALVANIZED STEEL HARDWARE (HKIT-90-114-SG) | 1    |  |  |  |
| A-LK                            | VAULT COVER SPRING-ASSISTED - LOCKING                 | 1    |  |  |  |
| FX                              | VAULT COVER - FIXED                                   | 1    |  |  |  |