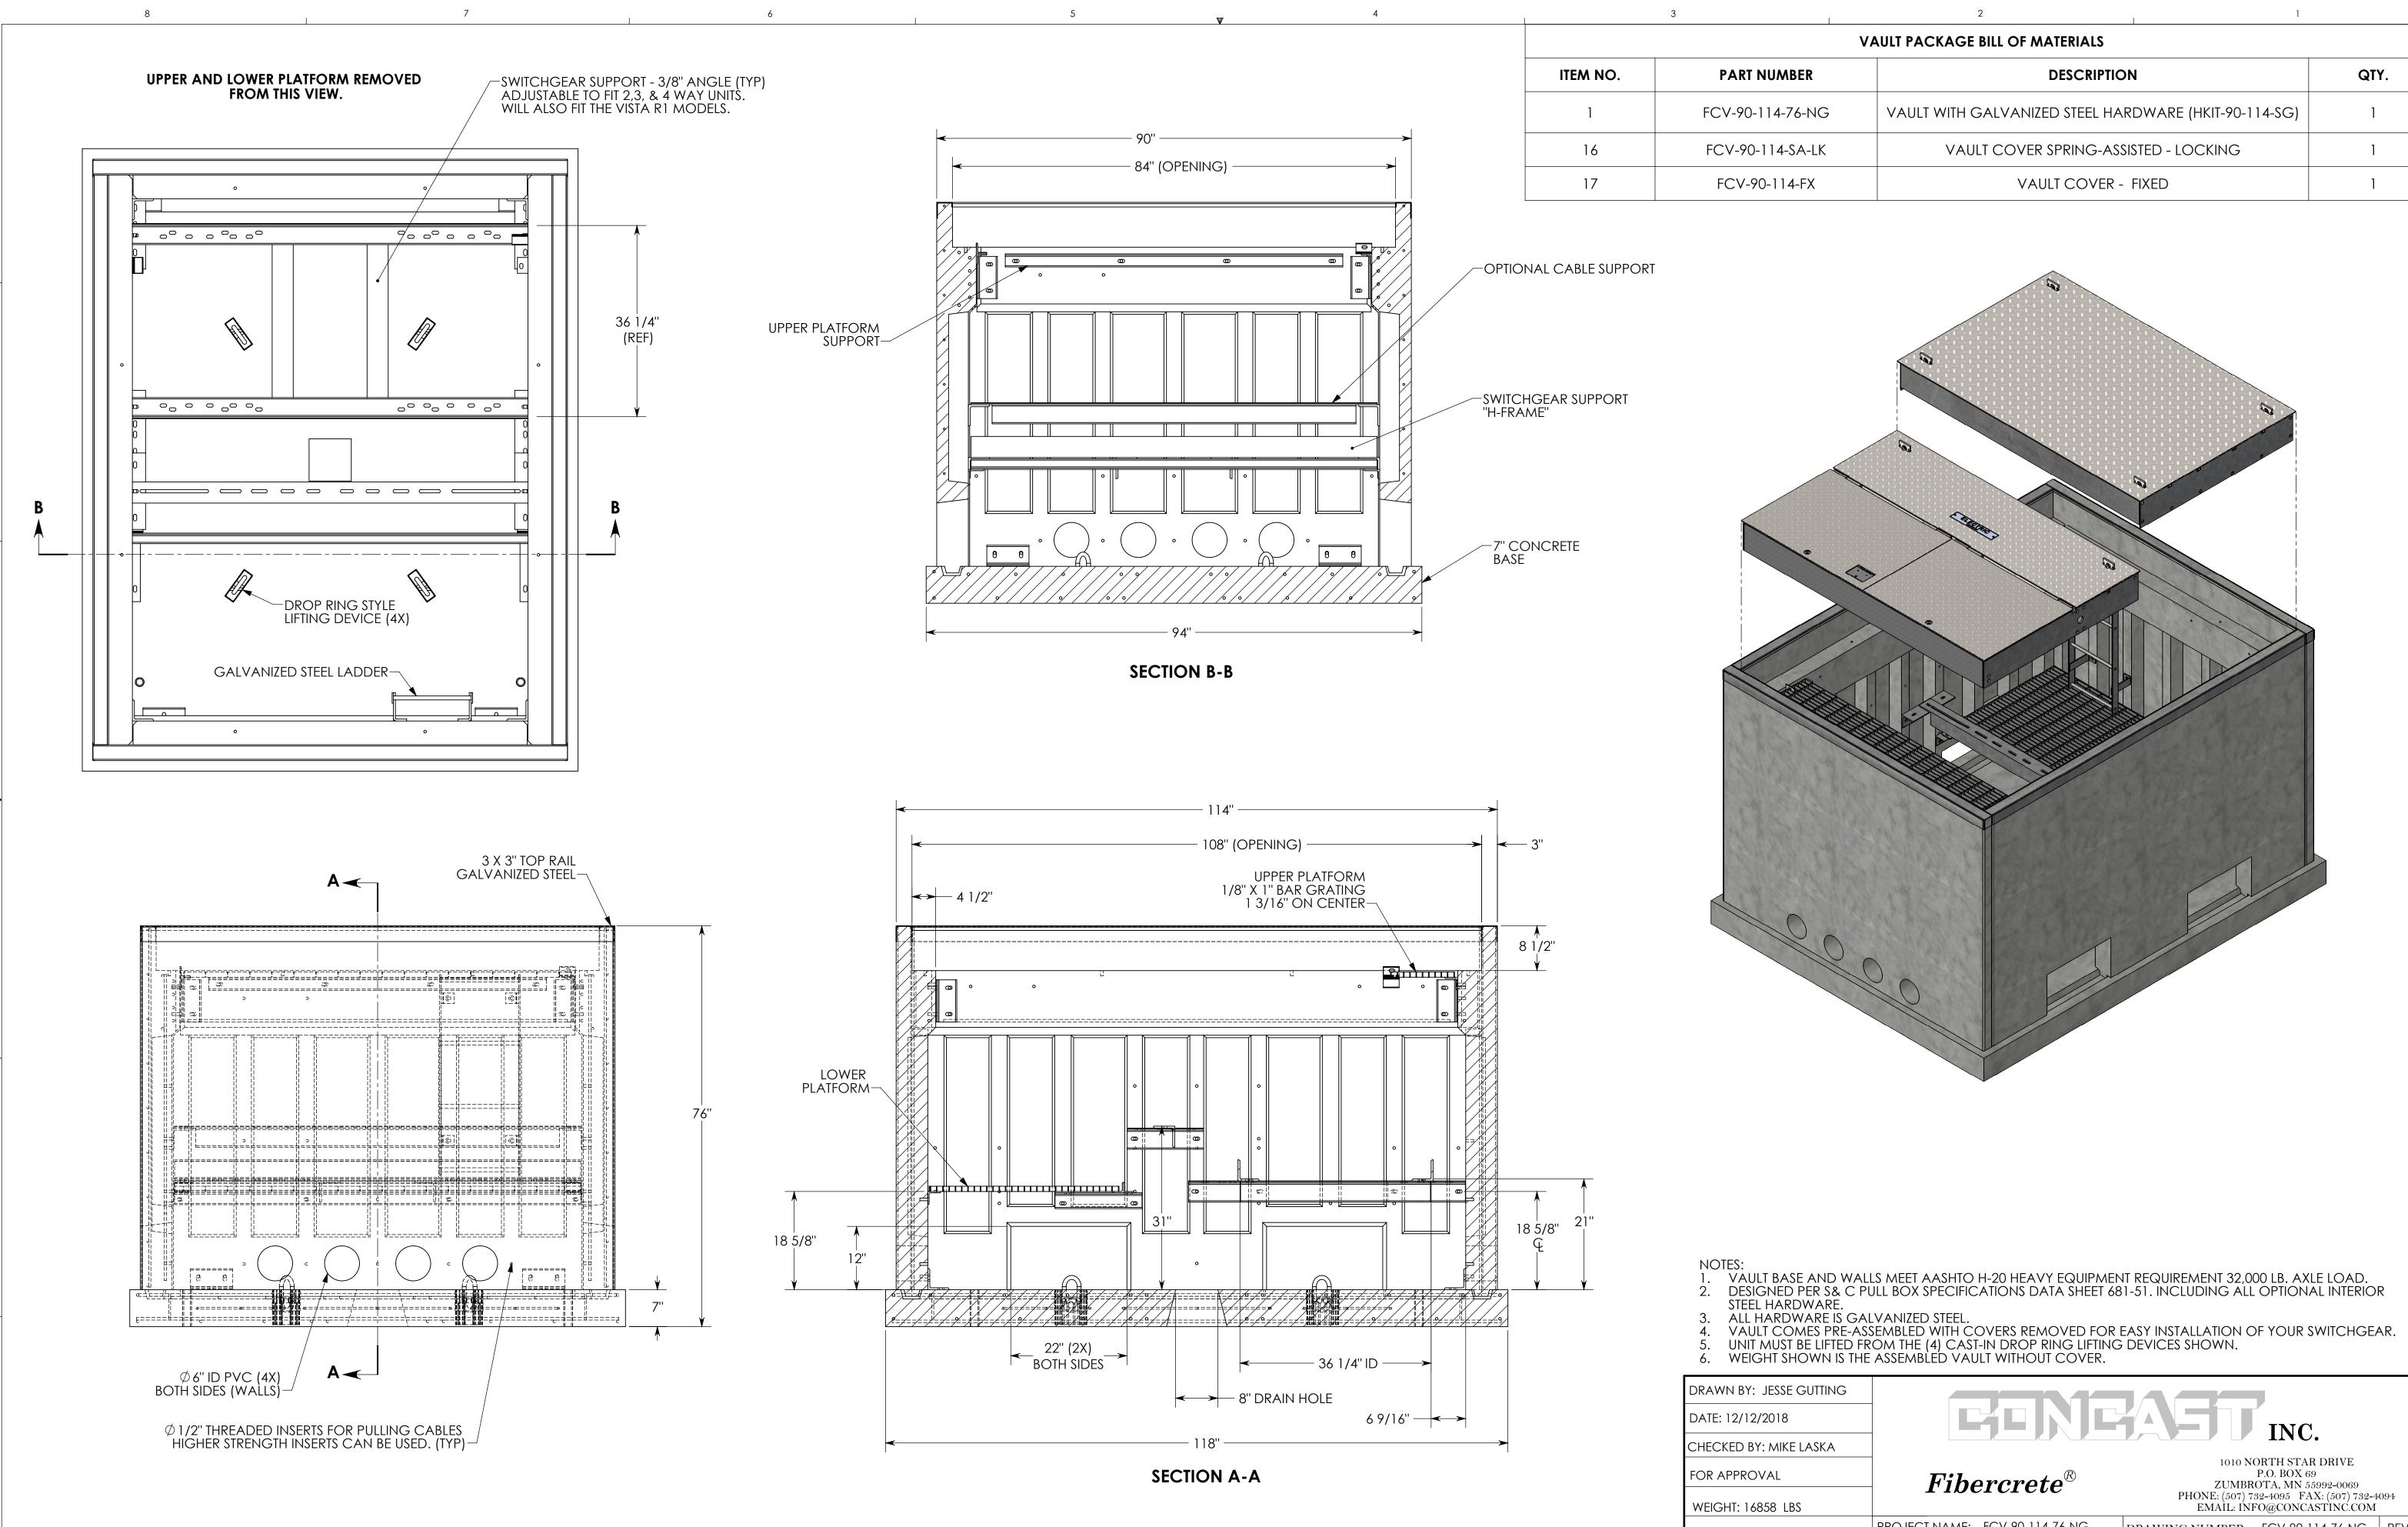

D

| VAULT PACKAGE BILL OF MATERIALS |                                                       |      |  |  |  |
|---------------------------------|-------------------------------------------------------|------|--|--|--|
| ER                              | DESCRIPTION                                           | QTY. |  |  |  |
| -NG                             | VAULT WITH GALVANIZED STEEL HARDWARE (HKIT-90-114-SG) | 1    |  |  |  |
| A-LK                            | VAULT COVER SPRING-ASSISTED - LOCKING                 | 1    |  |  |  |
| FX                              | VAULT COVER - FIXED                                   | 1    |  |  |  |

Δ

В

| JWN IS THE | WN IS THE ASSEMBLED VAULT WITHOUT COVER. |                                                                                                                       |                                   |            |   |  |  |
|------------|------------------------------------------|-----------------------------------------------------------------------------------------------------------------------|-----------------------------------|------------|---|--|--|
| GUTTING    | EINEAET INC.                             |                                                                                                                       |                                   |            |   |  |  |
| LASKA      |                                          |                                                                                                                       |                                   |            |   |  |  |
|            | <i>Fibercrete</i> <sup>®</sup>           | 1010 NORTH STAR DRI<br>P.O. BOX 69<br>ZUMBROTA, MN 55992-0<br>PHONE: (507) 732-4095 FAX: (50<br>EMAIL: INFO@CONCASTIN | P.O. BOX 69<br>OTA, MN 55992-0069 |            |   |  |  |
|            | PROJECT NAME: FCV-90-114-76-NG           | DRAWING NUMBER: FCV-90-114-76                                                                                         | 6-NG                              | REV. D     |   |  |  |
|            | PRECAST CONCRETE VAULT                   | SCALE: 1:14                                                                                                           | SH                                | EET 1 OF 1 |   |  |  |
|            | 2                                        | 1                                                                                                                     |                                   |            | - |  |  |