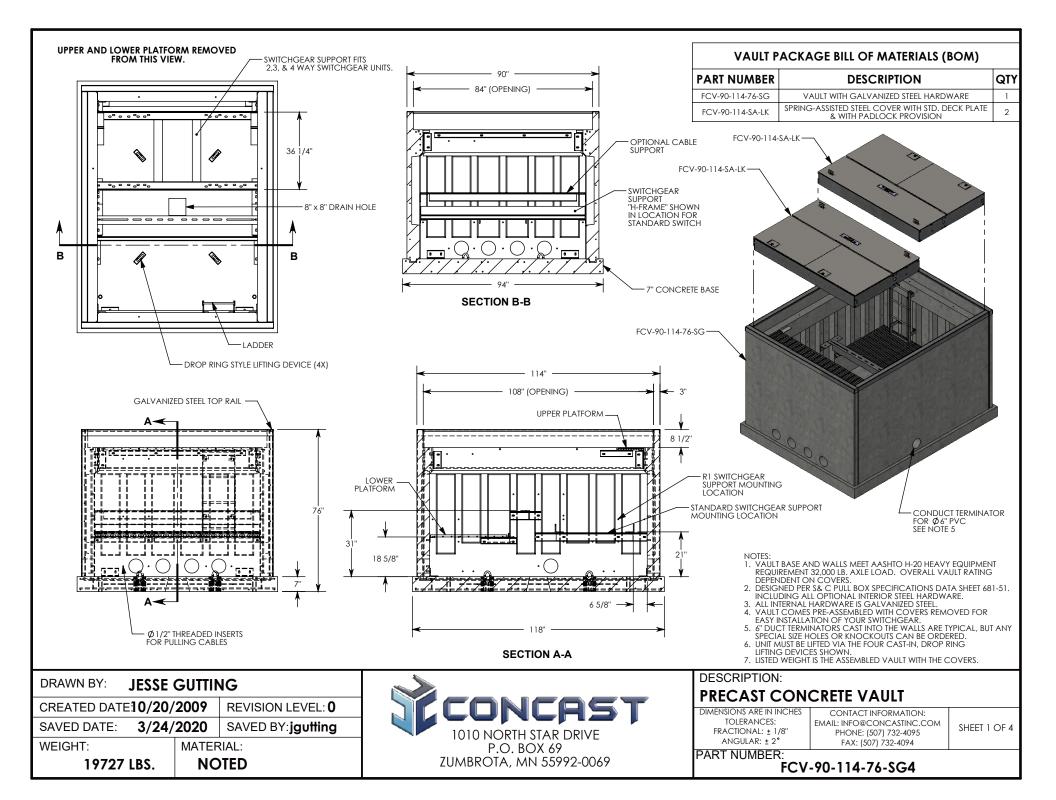

NOTE 1: COVER FITS A 90 - 114 VAULT (OPENING SIZE = 84" X 108")

DRAWN BY: JESSE GUTTING

CREATED DATE:10/20/2009 REVISION LEVEL: 0

SAVED DATE: 3/24/2020 | SAVED BY: jgutting

WEIGHT:

MATERIAL:

1165 LBS.

**WELDED GALV. STEEL** 

## VAULT SPRING-ASSISTED COVER

DIMENSIONS ARE IN INCHES TOLERANCES: FRACTIONAL: ± 1/8" ANGULAR: ± 2° CONTACT INFORMATION: EMAIL: INFO@CONCASTINC.COM PHONE: (507) 732-4095 FAX: (507) 732-4094

AASHTO H-20 RATED - 32,000 LB. SINGLE AXLE LOAD

SHEET 2 OF 4

PART NUMBER:

FCV-90-114-SA-LK

NOTE 1: COVER FITS A 90 - 114 VAULT (OPENING SIZE = 84" X 108")

AASHTO H-20 RATED - 32,000 LB. SINGLE AXLE LOAD

DRAWN BY: **JESSE GUTTING** 

CREATED DATE: 10/20/2009 REVISION LEVEL: 0
SAVED DATE: 3/24/2020 SAVED BY: jgutting