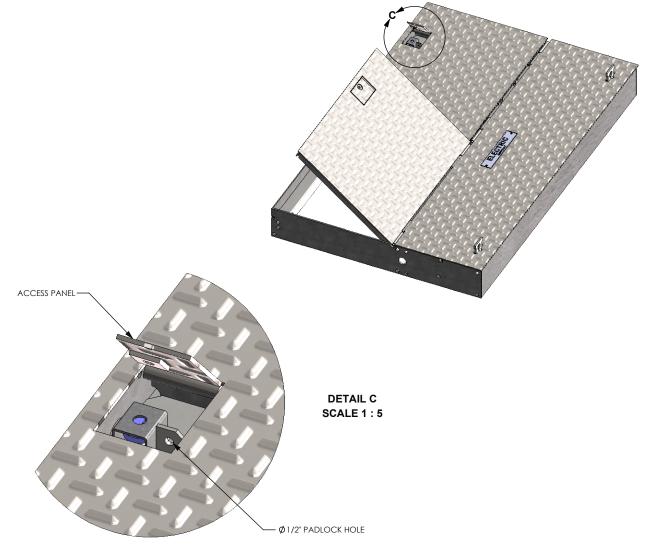

SHEET 2 OF 4

PART NUMBER:

FCV-90-114-SA-LK

NOTE 1: COVER FITS A 90 - 114 VAULT (OPENING SIZE = 84" X 108")

AASHTO H-20 RATED - 32,000 LB. SINGLE AXLE LOAD

DRAWN BY: **JESSE GUTTING** 

CREATED DATE: 10/20/2009 REVISION LEVEL: 0
SAVED DATE: 3/24/2020 SAVED BY: jgutting

PART NUMBER:

FCV-90-114-SA-LK