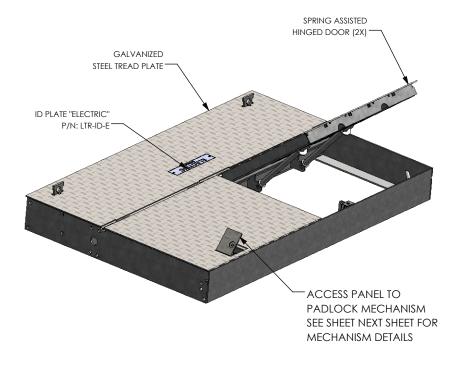

## VAULT SPRING-ASSISTED COVER

DIMENSIONS ARE IN INCHES
TOLERANCES:
FRACTIONAL: ± 1/8"
ANGULAR: ± 2°

CONTACT INFORMATION: EMAIL: INFO@CONCASTINC.COM PHONE: (507) 732-4095 FAX: (507) 732-4094

SHEET 3 OF 4

PART NUMBER:

FCV-90-114-SA-LK