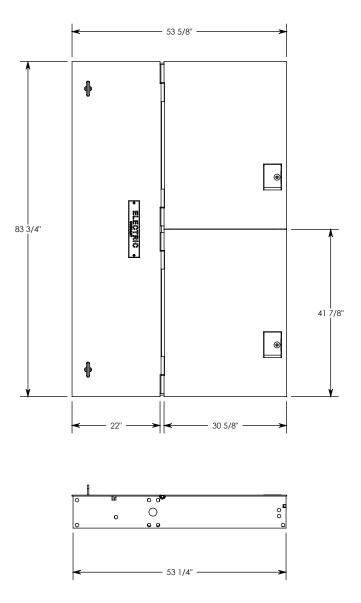

NOTE 1: COVER FITS A 90 - 114 VAULT (OPENING SIZE = 84" X 108")

DRAWN BY: JESSE GUTTING

CREATED DATE:10/20/2009 REVISION LEVEL: 0

SAVED DATE: 3/24/2020 | SAVED BY: jgutting

WEIGHT:

MATERIAL:

1165 LBS.

**WELDED GALV. STEEL** 

## VAULT SPRING-ASSISTED COVER

DIMENSIONS ARE IN INCHES TOLERANCES: FRACTIONAL: ± 1/8" ANGULAR: ± 2° CONTACT INFORMATION: EMAIL: INFO@CONCASTINC.COM PHONE: (507) 732-4095 FAX: (507) 732-4094

AASHTO H-20 RATED - 32,000 LB. SINGLE AXLE LOAD

SHEET 2 OF 4

PART NUMBER:

FCV-90-114-SA-LK

NOTE 1: COVER FITS A 90 - 114 VAULT (OPENING SIZE = 84" X 108")

AASHTO H-20 RATED - 32,000 LB. SINGLE AXLE LOAD

DRAWN BY: **JESSE GUTTING** 

CREATED DATE: 10/20/2009 REVISION LEVEL: 0
SAVED DATE: 3/24/2020 SAVED BY: jgutting