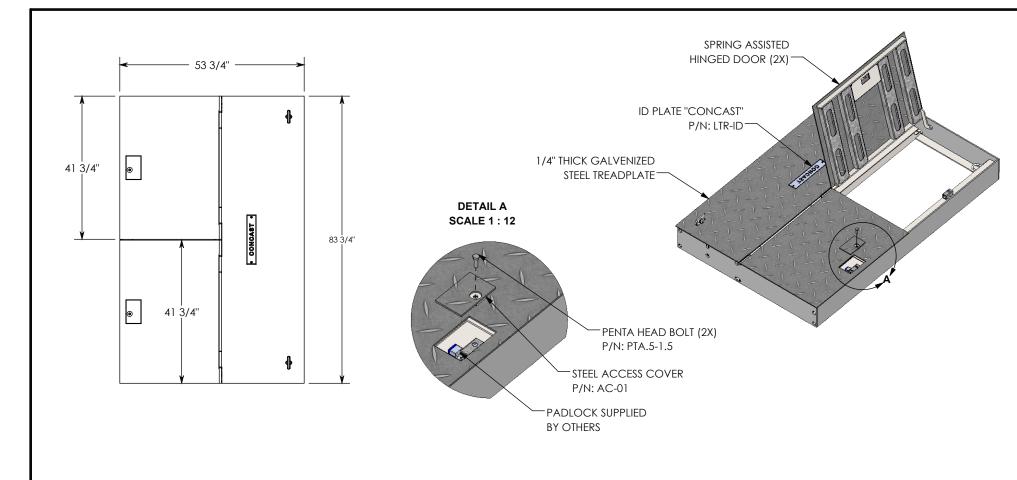

|                                  | DESCRIPTION:                                                          |                                                                                                    |              |  |
|----------------------------------|-----------------------------------------------------------------------|----------------------------------------------------------------------------------------------------|--------------|--|
|                                  | VAULT COVER                                                           |                                                                                                    |              |  |
|                                  | DIMENSIONS ARE IN INCHES TOLERANCES: FRACTIONAL: ± 1/8" ANGULAR: ± 2° | CONTACT INFORMATION:<br>EMAIL: INFO@CONCASTINC.COM<br>PHONE: (507) 732-4095<br>FAX: (507) 732-4094 | SHEET 3 OF 3 |  |
| PART NUMBER: FCV-90-114-SA-LK-PD |                                                                       |                                                                                                    |              |  |