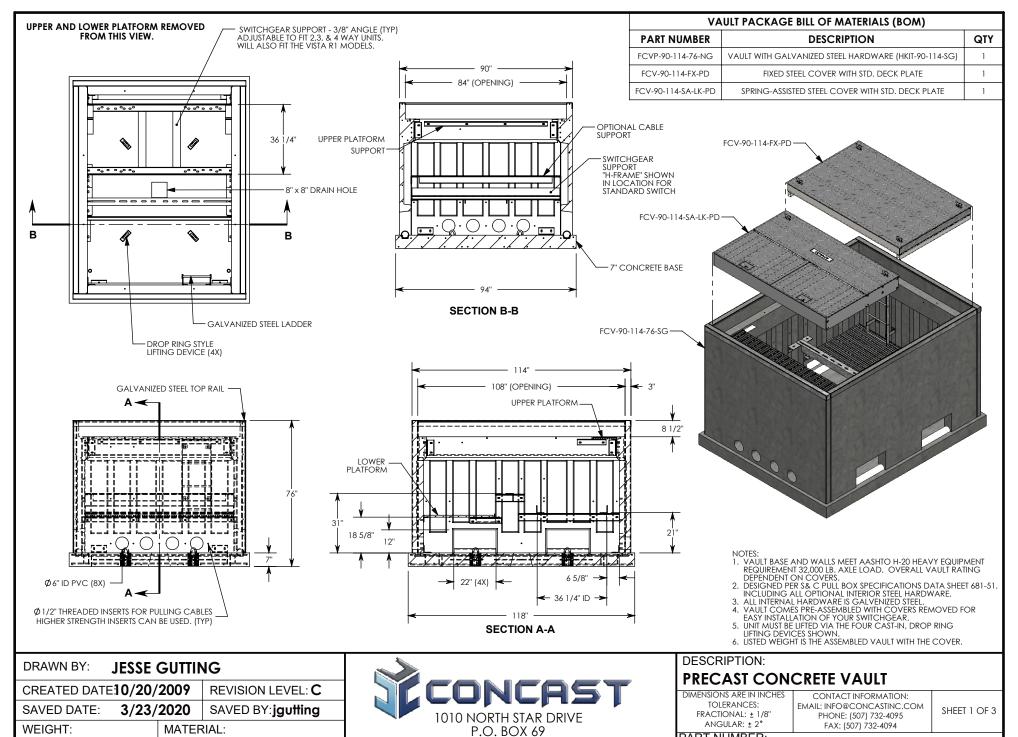

ZUMBROTA, MN 55992-0069

18279 LBS.

**NOTED** 

PART NUMBER:

FCVP-90-114-76-NG

NOTE 1: COVER FITS A 90-114 VAULT (OPENING SIZE = 84" X108")

LIFT LUG (2X)

PEDESTRIAN RATED - 200 LB. PER SQ. FOOT