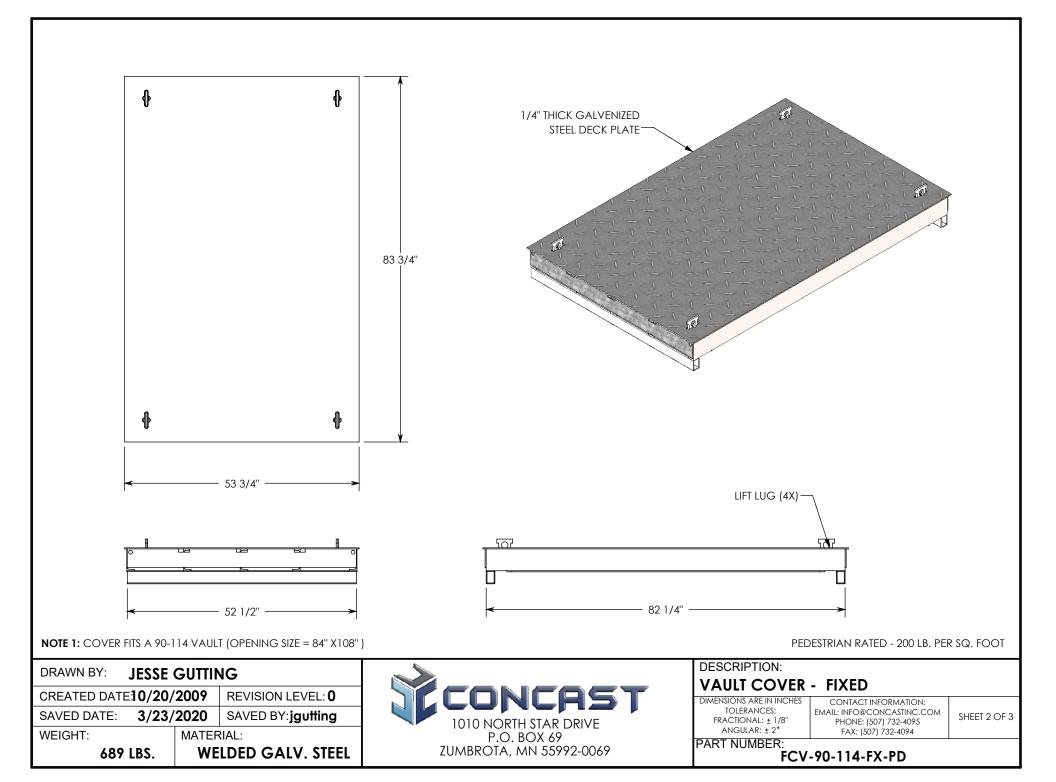

ZUMBROTA, MN 55992-0069

18279 LBS.

**NOTED** 

PART NUMBER:

FCVP-90-114-76-NG

NOTE 1: COVER FITS A 90-114 VAULT (OPENING SIZE = 84" X108")

LIFT LUG (2X)

PEDESTRIAN RATED - 200 LB. PER SQ. FOOT

| DRAWN BY: <b>JESSE GUTTING</b> |           |                    |  |  |
|--------------------------------|-----------|--------------------|--|--|
| CREATED DATE 10/20/2009        |           | REVISION LEVEL: 0  |  |  |
| SAVED DATE: 3/23/              | 2020      | SAVED BY: jgutting |  |  |
| WEIGHT:                        | MATERIAL: |                    |  |  |
| 693 LBS. WE                    |           | LDED GALV. STEEL   |  |  |