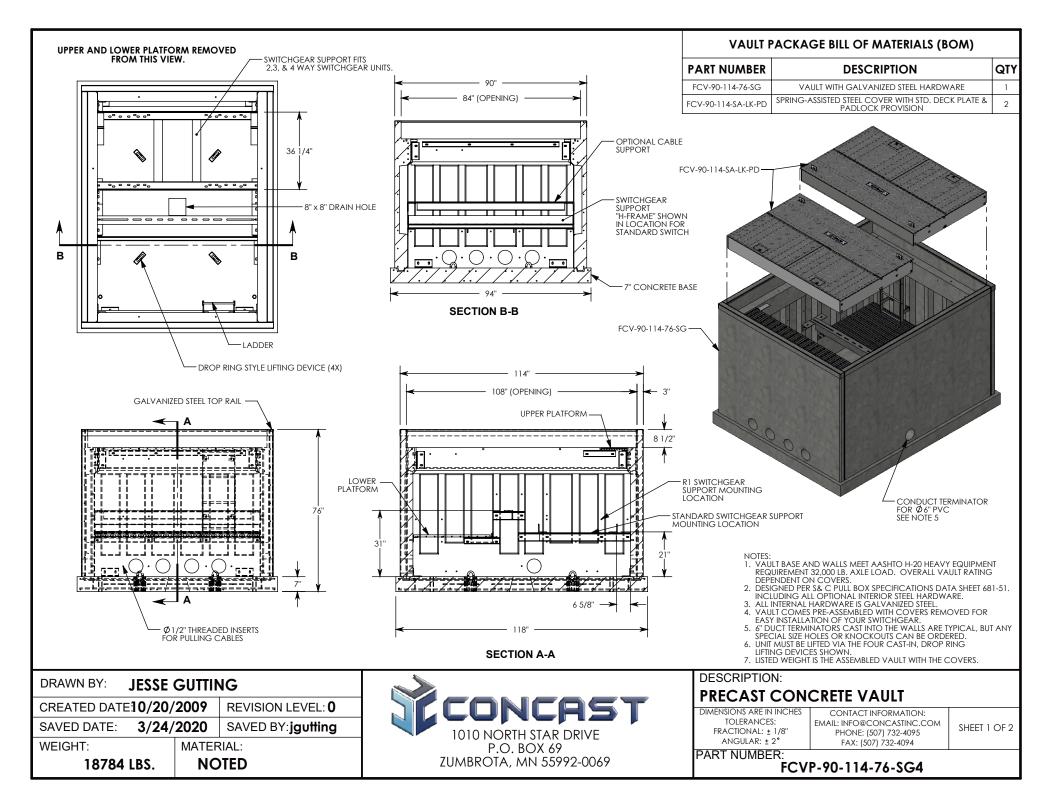

| DRAWN BY: <b>JESSE GUTTING</b> |       |                    |  |  |
|--------------------------------|-------|--------------------|--|--|
| CREATED DATE: 10/20/           | 2009  | REVISION LEVEL: 0  |  |  |
| SAVED DATE: 3/24/2020          |       | SAVED BY: jgutting |  |  |
| WEIGHT:                        | MATER | RIAL:              |  |  |
| 693 LBS. WE                    |       | LDED GALV. STEEL   |  |  |