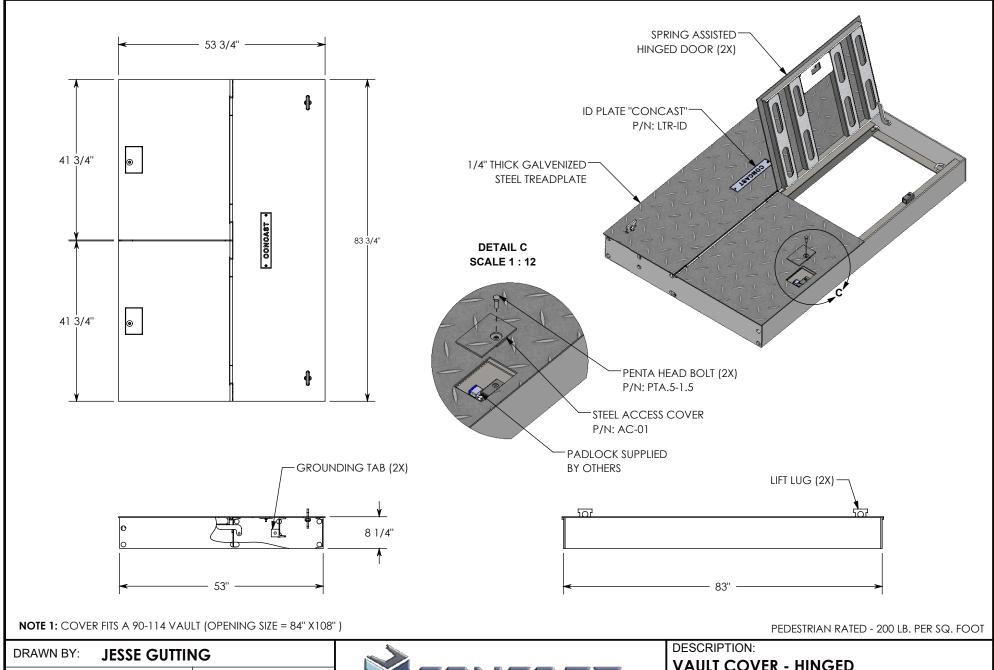

| DRAWN BY: <b>JESSE GUTTING</b> |       |                    |  |  |
|--------------------------------|-------|--------------------|--|--|
| CREATED DATE: 10/20/           | 2009  | REVISION LEVEL: 0  |  |  |
| SAVED DATE: 3/24/2020          |       | SAVED BY: jgutting |  |  |
| WEIGHT:                        | MATER | RIAL:              |  |  |
| 693 LBS. WE                    |       | LDED GALV. STEEL   |  |  |

| DESCRIPTION:                                                          |                                                                                                    |              |
|-----------------------------------------------------------------------|----------------------------------------------------------------------------------------------------|--------------|
| VAULT COVER                                                           | - HINGED                                                                                           |              |
| DIMENSIONS ARE IN INCHES TOLERANCES: FRACTIONAL: ± 1/8" ANGULAR: ± 2° | CONTACT INFORMATION:<br>EMAIL: INFO@CONCASTINC.COM<br>PHONE: (507) 732-4095<br>FAX: (507) 732-4094 | SHEET 2 OF 2 |
| PART NUMBER: FCV                                                      | -90-114-SA-LK-PD                                                                                   |              |