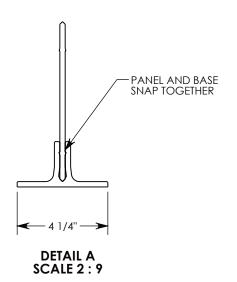

| ITEM NO. | PART NUMBER | DESCRIPTION      | QTY. |
|----------|-------------|------------------|------|
| 1        | FRP4B       | FRP DIVIDER BASE | 1    |
| 2        | FRP4P07.5   | DIVIDER PANEL    | 1    |
| 3        | APB25-1.25  | ANCHOR PIN BOLT  | 4    |

47 7/8" 7 3/4"

NOTE 1: FRP4B IS DRILLED AND INSTALLED IN CHANNEL USING APB-1.25

DRAWN BY: JESSE GUTTING

CREATED DATE: 2/12/2024 REVISION LEVEL: 0

SAVED DATE: 2/12/2024 SAVED BY: jgutting

WEIGHT: MATERIAL:

12 LBS. **FRP** 