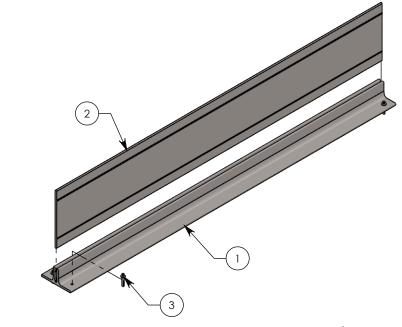

| ITEM NO. | PART NUMBER | DESCRIPTION      | QTY. |
|----------|-------------|------------------|------|
| 1        | FRP4B       | FRP DIVIDER BASE | 1    |
| 2        | FRP4P07.5   | DIVIDER PANEL    | 1    |
| 3        | APB25-1.25  | ANCHOR PIN BOLT  | 4    |

47 7/8" 7 3/4"

NOTE 1: FRP4B IS DRILLED AND INSTALLED IN CHANNEL USING APB-1.25

DRAWN BY: JESSE GUTTING

CREATED DATE: 2/12/2024 REVISION LEVEL: 0

SAVED DATE: 2/12/2024 SAVED BY: jgutting

WEIGHT: MATERIAL:

12 LBS. **FRP** 

ZUMBROTA, MN 55992-0069

FRP DIVIDER ASSEMBLY

DIMENSIONS ARE IN INCHES TOLERANCES: FRACTIONAL: ± 1/8" ANGULAR: ± 2°

DESCRIPTION:

CONTACT INFORMATION: EMAIL: INFO@CONCASTINC.COM PHONE: (507) 732-4095 FAX: (507) 732-4094