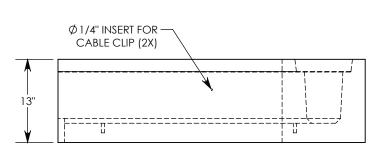

REVISION B - RLF - 6/7/16 - 1" INTERLOCK RELIEF WAS A 7/8" PROTRUSION.

NOTE 1: MM#300302858

AASHTO H-40 RATED - 64,000 LB. SINGLE AXLE LOAD MINIMUM ALLOWABLE SOIL BEARING PRESSURE – X,XXX PSF

| DRAWN BY: ROBIN FLINT |           |                   |
|-----------------------|-----------|-------------------|
| CREATED DATE: 7/15/   | 2017      | REVISION LEVEL: B |
| SAVED DATE: 5/29/     | 2020      | SAVED BY: mmlinar |
| WEIGHT:               | MATERIAL: |                   |
| 363 LBS.              | CC        | NCRETE            |

## DESCRIPTION: HEAVY TRAFFIC CHANNEL - 45 ANGLE

DIMENSIONS ARE IN INCHES
TOLERANCES:
FRACTIONAL: ± 1/8"
ANGULAR: ± 2°

CONTACT INFORMATION: EMAIL: INFO@CONCASTINC.COM PHONE: (507) 732-4095 FAX: (507) 732-4094