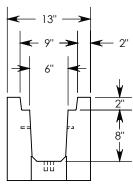

REVISION B - RLF - 6/7/16 - 1" INTERLOCK RELIEF WAS A 7/8" PROTRUSION.

NOTE 1: MM#300302858

AASHTO H-40 RATED - 64,000 LB. SINGLE AXLE LOAD MINIMUM ALLOWABLE SOIL BEARING PRESSURE – X,XXX PSF

| DRAWN BY: ROBIN FLINT |           |                   |
|-----------------------|-----------|-------------------|
| CREATED DATE: 7/15/   | 2017      | REVISION LEVEL: B |
| SAVED DATE: 5/29/     | 2020      | SAVED BY: mmlinar |
| WEIGHT:               | MATERIAL: |                   |
| 363 LBS.              | CC        | NCRETE            |

## DESCRIPTION: HEAVY TRAFFIC CHANNEL - 45 ANGLE

DIMENSIONS ARE IN INCHES
TOLERANCES:
FRACTIONAL: ± 1/8"
ANGULAR: ± 2°

CONTACT INFORMATION: EMAIL: INFO@CONCASTINC.COM PHONE: (507) 732-4095 FAX: (507) 732-4094