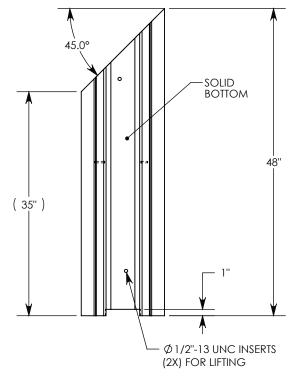

REVISION B - RLF - 6/7/16 - 1" INTERLOCK RELIEF WAS A 7/8" PROTRUSION.

NOTE 1: MM#300302858

AASHTO H-40 RATED - 64,000 LB. SINGLE AXLE LOAD MINIMUM ALLOWABLE SOIL BEARING PRESSURE – X,XXX PSF

| DRAWN BY: ROBIN FLINT |           |                   |
|-----------------------|-----------|-------------------|
| CREATED DATE: 7/15/   | 2017      | REVISION LEVEL: B |
| SAVED DATE: 5/29/     | 2020      | SAVED BY: mmlinar |
| WEIGHT:               | MATERIAL: |                   |
| 363 LBS.              | CC        | NCRETE            |

## DESCRIPTION: HEAVY TRAFFIC CHANNEL - 45 ANGLE

DIMENSIONS ARE IN INCHES
TOLERANCES:
FRACTIONAL: ± 1/8"
ANGULAR: ± 2°

CONTACT INFORMATION: EMAIL: INFO@CONCASTINC.COM PHONE: (507) 732-4095 FAX: (507) 732-4094

SHEET 1 OF 1

PART NUMBER:

HT0608 45L