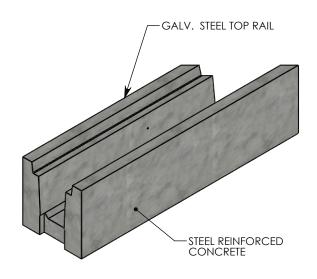

REVISION B - RLF - 6/7/16 - 1" INTERLOCK RELIEF WAS A 7/8" PROTRUSION.

NOTE 1: MM#300302858

AASHTO H-40 RATED - 64,000 LB. SINGLE AXLE LOAD MINIMUM ALLOWABLE SOIL BEARING PRESSURE – X,XXX PSF

| DRAWN BY: ROBIN FLINT |           |                   |
|-----------------------|-----------|-------------------|
| CREATED DATE: 7/15/   | 2017      | REVISION LEVEL: B |
| SAVED DATE: 5/29/     | 2020      | SAVED BY: mmlinar |
| WEIGHT:               | MATERIAL: |                   |
| 363 LBS.              | CC        | NCRETE            |

## DESCRIPTION: HEAVY TRAFFIC CHANNEL - 45 ANGLE

DIMENSIONS ARE IN INCHES
TOLERANCES:
FRACTIONAL: ± 1/8"
ANGULAR: ± 2°

CONTACT INFORMATION: EMAIL: INFO@CONCASTINC.COM PHONE: (507) 732-4095 FAX: (507) 732-4094