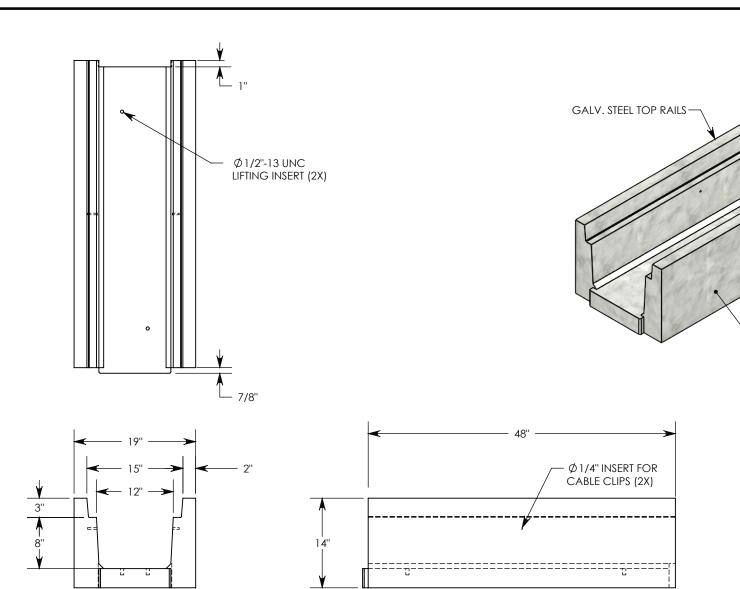

**NOTE 1:** FOR NON-STANDARD LENGTHS THE CHANNEL WILL BE SOLID BOTTOM AND DESIGNATED WITH ITS CORRESPONDING LENGTH MEASUREMENT. IE: HT1208 32"

MAX AASHTO H-40 RATED - 64,000 LB. SINGLE AXLE LOAD.
DEPENDENT ON TRENCH COVER RATING

DIMENSIONS ARE IN INCHES TOLERANCES: FRACTIONAL: ± 1/8" ANGULAR: ± 2°

CONTACT INFORMATION: EMAIL: INFO@CONCASTINC.COM PHONE: (507) 732-4095

SHEET 1 OF 1

PART NUMBER: HT1208SB 48"

FAX: (507) 732-4094

STEEL REINFORCED CONCRETE