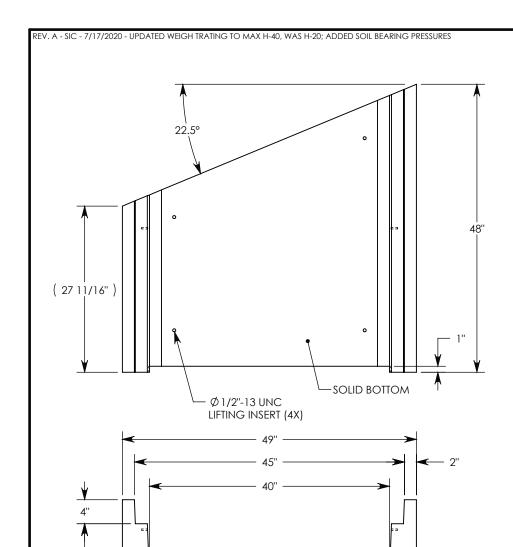

MAX AASHTO H-40 RATED - 64,000 LB. SINGLE AXLE LOAD DEPENDENT ON TRENCH COVER RATING MINIMUM ALLOWABLE SOIL BEARING PRESSURE – H-40: 3,000 PSF; H-20: 3,000 PSF

## HT CHANNEL; 22.5 DEG. ANGLE

DIMENSIONS ARE IN INCHES TOLERANCES: FRACTIONAL: ± 1/8" ANGULAR: ± 2°

CONTACT INFORMATION: EMAIL: INFO@CONCASTINC.COM PHONE: (507) 732-4095 FAX: (507) 732-4094

SHEET 1 OF 1

PART NUMBER:

HT4F4012 22.5L