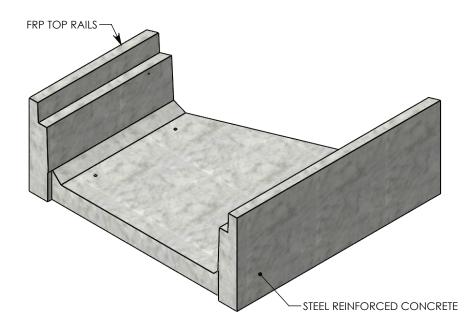

## HT CHANNEL; 22.5 DEG. ANGLE

DIMENSIONS ARE IN INCHES TOLERANCES: FRACTIONAL: ± 1/8" ANGULAR: ± 2°

CONTACT INFORMATION: EMAIL: INFO@CONCASTINC.COM PHONE: (507) 732-4095 FAX: (507) 732-4094

SHEET 1 OF 1