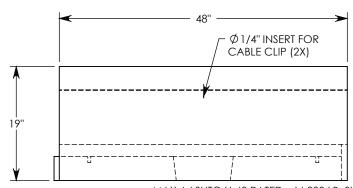

**NOTE 1:** FOR NON-STANDARD LENGTHS, THE CHANNEL WILL BE SOLID BOTTOM AND DESIGNATED WITH ITS CORRESPONDING LENGTH MEASUREMENT. IE: HT4F4012 32"

MAX AASHTO H-40 RATED - 64,000 LB. SINGLE AXLE LOAD DEPENDENT ON TRENCH COVER RATING MINIMUM ALLOWABLE SOIL BEARING PRESSURE – H-40: 3,000 PSF; H-20: 3,000 PSF

## DRAWN BY: **ROBIN FLINT**

CREATED DATE: 3/21/2011 REVISION LEVEL: B

SAVED DATE: 7/17/2020 | SAVED BY:scallahan

WEIGHT:

1118 LBS. CONCRETE

MATERIAL:

CONCAST 1010 NORTH STAR DRIVE

1010 NORTH STAR DRIVE P.O. BOX 69 ZUMBROTA, MN 55992-0069

## DESCRIPTION:

## SOLID BOTTOM HEAVY TRAFFIC CHANNEL

DIMENSIONS ARE IN INCHES
TOLERANCES:
FRACTIONAL: ± 1/8"
ANGULAR: ± 2°

CONTACT INFORMATION: EMAIL: INFO@CONCASTINC.COM PHONE: (507) 732-4095 FAX: (507) 732-4094

SHEET 1 OF 1

PART NUMBER