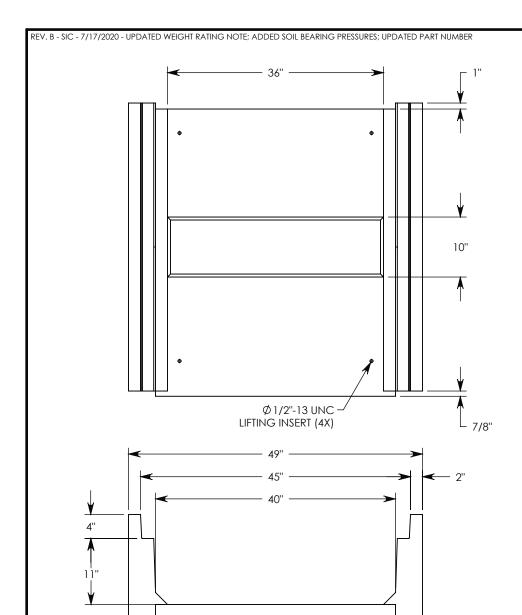

**NOTE 1:** FOR NON-STANDARD LENGTHS, THE CHANNEL WILL BE SOLID BOTTOM AND DESIGNATED WITH ITS CORRESPONDING LENGTH MEASUREMENT. IE: HT4F4012 32"

MAX AASHTO H-40 RATED - 64,000 LB. SINGLE AXLE LOAD DEPENDENT ON TRENCH COVER RATING MINIMUM ALLOWABLE SOIL BEARING PRESSURE – H-40: 3,000 PSF; H-20: 3,000 PSF

## DRAWN BY: **ROBIN FLINT**

CREATED DATE: 3/21/2011 REVISION LEVEL: B

SAVED DATE: 7/17/2020 | SAVED BY:scallahan

WEIGHT:

1118 LBS. CONCRETE

MATERIAL:

CONCAST 1010 NORTH STAR DRIVE

1010 NORTH STAR DRIVE P.O. BOX 69 ZUMBROTA, MN 55992-0069

## SOLID BOTTOM HEAVY TRAFFIC CHANNEL

DIMENSIONS ARE IN INCHES
TOLERANCES:
FRACTIONAL: ± 1/8"
ANGULAR: ± 2°

CONTACT INFORMATION: EMAIL: INFO@CONCASTINC.COM PHONE: (507) 732-4095 FAX: (507) 732-4094

SHEET 1 OF 1

PART NUMBER:

HT4F4012 48"