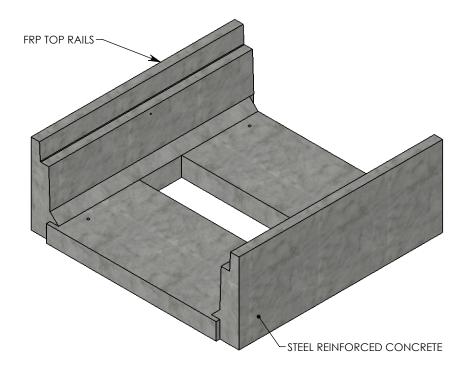

## SOLID BOTTOM HEAVY TRAFFIC CHANNEL

DIMENSIONS ARE IN INCHES
TOLERANCES:
FRACTIONAL: ± 1/8"
ANGULAR: ± 2°

CONTACT INFORMATION: EMAIL: INFO@CONCASTINC.COM PHONE: (507) 732-4095 FAX: (507) 732-4094

SHEET 1 OF 1