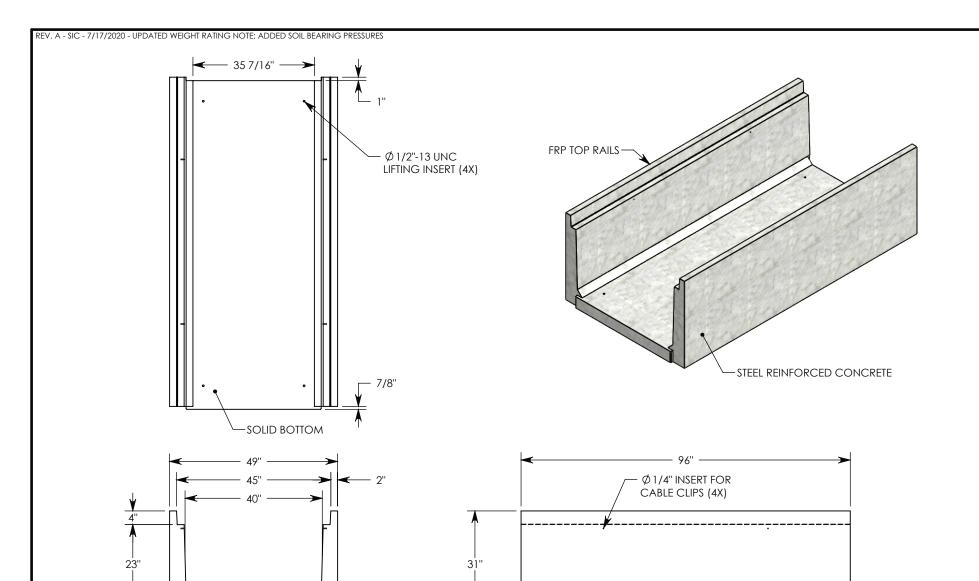

**NOTE 1:** FOR NON-STANDARD LENGTHS THE CHANNEL WILL BE SOLID BOTTOM AND DESIGNATED WITH ITS CORRESPONDING LENGTH MEASUREMENT. IE: HT4F4024 36"

MAX AASHTO H-40 RATED - 64,000 LB. SINGLE AXLE LOAD DEPENDENT ON TRENCH COVER RATING MINIMUM ALLOWABLE SOIL BEARING PRESSURE – H-40: 3,000 PSF; H-20: 3,000 PSF

## DESCRIPTION: HEAVY TRAFFIC CHANNEL

DIMENSIONS ARE IN INCHES
TOLERANCES:
FRACTIONAL: ± 1/8"
ANGULAR: ± 2°

CONTACT INFORMATION: EMAIL: INFO@CONCASTINC.COM PHONE: (507) 732-4095 FAX: (507) 732-4094

SHEET 1 OF 1

PART NUMBER:

HT4F4024SB