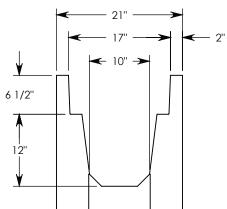

## HT CHANNEL; 45 DEG. ANGLE

DIMENSIONS ARE IN INCHES TOLERANCES: FRACTIONAL: ± 1/8" ANGULAR: ± 2°

CONTACT INFORMATION: EMAIL: INFO@CONCASTINC.COM PHONE: (507) 732-4095 FAX: (507) 732-4094

SHEET 1 OF 1

PART NUMBER:

HT6F1012 45L