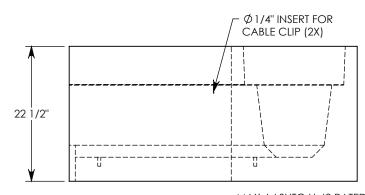

REV. B - SIC - 8/14/2020 - UPDATED ANNOTATIONS; UPDATED WEIGHT RATING TO MAX H-40, WAS H-20; ADDED SOIL BEARING PRESSURES; 1/4" CABLE CLIP INSERT QTY: 2, WAS QTY: 1

MAX AASHTO H-40 RATED - 64,000 LB. SINGLE AXLE LOAD DEPENDENT ON TRENCH COVER RATING MINIMUM ALLOWABLE SOIL BEARING PRESSURE – H-40: 5,500 PSF; H-20: 3,000 PSF