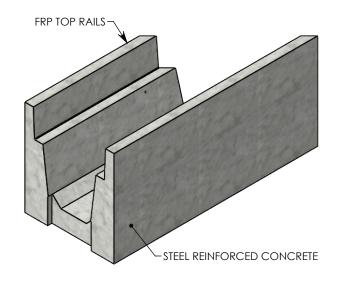

## HT CHANNEL; 45 DEG. ANGLE

DIMENSIONS ARE IN INCHES TOLERANCES: FRACTIONAL: ± 1/8" ANGULAR: ± 2°

CONTACT INFORMATION: EMAIL: INFO@CONCASTINC.COM PHONE: (507) 732-4095 FAX: (507) 732-4094

SHEET 1 OF 1

PART NUMBER: