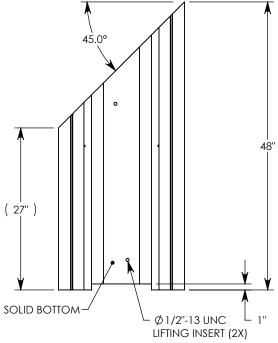

REV. B - SIC - 8/14/2020 - UPDATED ANNOTATIONS; UPDATED WEIGHT RATING TO MAX H-40, WAS H-20; ADDED SOIL BEARING PRESSURES; 1/4" CABLE CLIP INSERT QTY: 2, WAS QTY: 1

MAX AASHTO H-40 RATED - 64,000 LB. SINGLE AXLE LOAD DEPENDENT ON TRENCH COVER RATING MINIMUM ALLOWABLE SOIL BEARING PRESSURE – H-40: 5,500 PSF; H-20: 3,000 PSF

## HT CHANNEL; 45 DEG. ANGLE

DIMENSIONS ARE IN INCHES TOLERANCES: FRACTIONAL: ± 1/8" ANGULAR: ± 2°

CONTACT INFORMATION: EMAIL: INFO@CONCASTINC.COM PHONE: (507) 732-4095 FAX: (507) 732-4094

SHEET 1 OF 1

PART NUMBER:

HT6F1012 45L