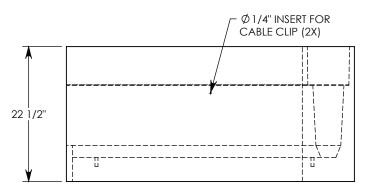

REV. B - SIC - 8/14/2020 - UPDATED ANNOTATIONS; UPDATED WEIGHT RATING TO MAX H-40, WAS H-20; ADDED SOIL BEARING PRESSURES; Ø 1/4" CABLE CLIP INSERT QTY: 2, WAS QTY: 1

MAX AASHTO H-40 RATED - 64,000 LB. SINGLE AXLE LOAD DEPENDENT ON TRENCH COVER RATING MINIMUM ALLOWABLE SOIL BEARING PRESSURE – H-40: 5,500 PSF; H-20: 3,000 PSF

## DESCRIPTION: HT CHANNEL; 45 DEG. ANGLE

DIMENSIONS ARE IN INCHES
TOLERANCES:
FRACTIONAL: ± 1/8"
ANGULAR: ± 2°

CONTACT INFORMATION: EMAIL: INFO@CONCASTINC.COM PHONE: (507) 732-4095 FAX: (507) 732-4094

SHEET 1 OF 1