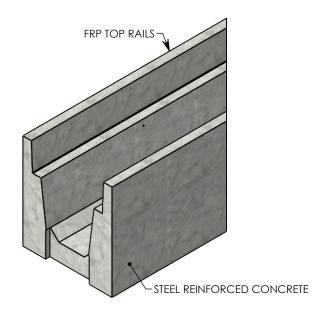

## DRAWN BY: ROBIN FLINT CREATED DATE: 3/21/2011 REVISION LEVEL: B SAVED DATE: 8/14/2020 SAVED BY: scallahan WEIGHT: MATERIAL: 718 LBS. CONCRETE

## DESCRIPTION: HT CHANNEL; 45 DEG. ANGLE

DIMENSIONS ARE IN INCHES
TOLERANCES:
FRACTIONAL: ± 1/8"
ANGULAR: ± 2°

CONTACT INFORMATION: EMAIL: INFO@CONCASTINC.COM PHONE: (507) 732-4095 FAX: (507) 732-4094

SHEET 1 OF 1