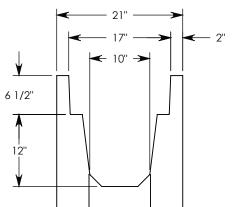

## DESCRIPTION: HT CHANNEL; 45 DEG. ANGLE

DIMENSIONS ARE IN INCHES
TOLERANCES:
FRACTIONAL: ± 1/8"
ANGULAR: ± 2°

CONTACT INFORMATION: EMAIL: INFO@CONCASTINC.COM PHONE: (507) 732-4095 FAX: (507) 732-4094

SHEET 1 OF 1

PART NUMBER:

HT6F1012 45R