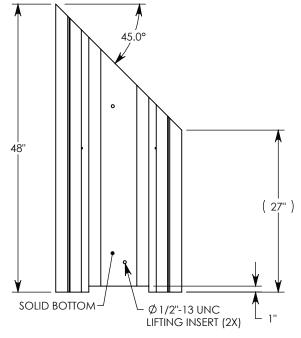

REV. B - SIC - 8/14/2020 - UPDATED ANNOTATIONS; UPDATED WEIGHT RATING TO MAX H-40, WAS H-20; ADDED SOIL BEARING PRESSURES; Ø 1/4" CABLE CLIP INSERT QTY: 2, WAS QTY: 1

MAX AASHTO H-40 RATED - 64,000 LB. SINGLE AXLE LOAD DEPENDENT ON TRENCH COVER RATING MINIMUM ALLOWABLE SOIL BEARING PRESSURE – H-40: 5,500 PSF; H-20: 3,000 PSF

## DESCRIPTION: HT CHANNEL; 45 DEG. ANGLE

DIMENSIONS ARE IN INCHES
TOLERANCES:
FRACTIONAL: ± 1/8"
ANGULAR: ± 2°

CONTACT INFORMATION: EMAIL: INFO@CONCASTINC.COM PHONE: (507) 732-4095 FAX: (507) 732-4094

SHEET 1 OF 1