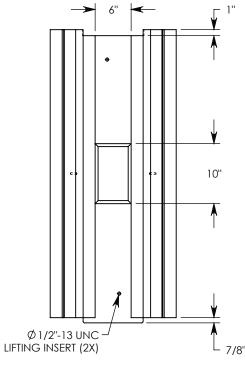

REV. B - SIC - 8/14/2020 - UPDATED ANNOTATIONS; UPDATED WEIGHT RATING NOTE; ADDED SOIL BEARING PRESSURES

**NOTE 1:** FOR NON-STANDARD LENGTHS THE CHANNEL WILL BE SOLID BOTTOM AND DESIGNATED WITH ITS CORRESPONDING LENGTH MEASUREMENT. IE: HT6F1012 32"

MAX AASHTO H-40 RATED - 64,000 LB. SINGLE AXLE LOAD DEPENDENT ON TRENCH COVER RATING MINIMUM ALLOWABLE SOIL BEARING PRESSURE – H-40: 5,500 PSF; H-20: 3,000 PSF