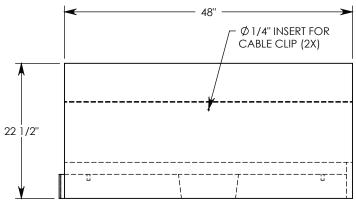

REV. B - SIC - 8/14/2020 - UPDATED ANNOTATIONS; UPDATED WEIGHT RATING NOTE; ADDED SOIL BEARING PRESSURES

**NOTE 1:** FOR NON-STANDARD LENGTHS THE CHANNEL WILL BE SOLID BOTTOM AND DESIGNATED WITH ITS CORRESPONDING LENGTH MEASUREMENT. IE: HT6F1012 32"

FRACTIONAL: ± 1/8' PHONE: (507) 732-4095 ANGULAR: ± 2° FAX: (507) 732-4094

PART NUMBER:

**DESCRIPTION:** 

HT6F1012 48"