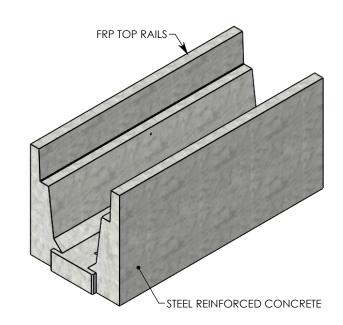

## DRAWN BY: ROBIN FLINT 4/1/2011 **CREATED DATE:** REVISION LEVEL: B SAVED BY: scallahan 8/14/2020 **SAVED DATE: WEIGHT: MATERIAL: CONCRETE**

906 LBS.

| HEAVY TRAFFIC CHANNEL    |                            |              |
|--------------------------|----------------------------|--------------|
| DIMENSIONS ARE IN INCHES | CONTACT INFORMATION:       |              |
| TOLERANCES:              | EMAIL: INFO@CONCASTINC.COM | CUEET 1 OF 1 |
| FRACTIONAL + 1/8"        | PHONE: (507) 732 4005      | SHEET 1 OF 1 |