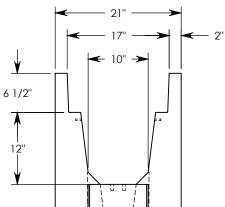

REV. B - SIC - 8/14/2020 - UPDATED ANNOTATIONS; UPDATED WEIGHT RATING NOTE; ADDED SOIL BEARING PRESSURES

**NOTE 1:** FOR NON-STANDARD LENGTHS THE CHANNEL WILL BE SOLID BOTTOM AND DESIGNATED WITH ITS CORRESPONDING LENGTH MEASUREMENT. IE: HT6F1012 32"