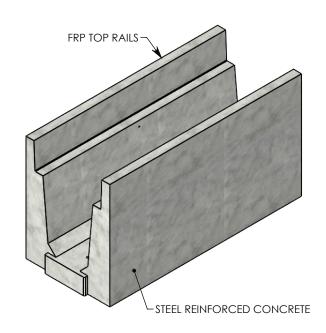

| DESCRIPTION:             |                    |  |
|--------------------------|--------------------|--|
| HEAVY TRAFFIC            |                    |  |
| DIMENSIONS ARE IN INCHES | CONTACT INFORMATIO |  |