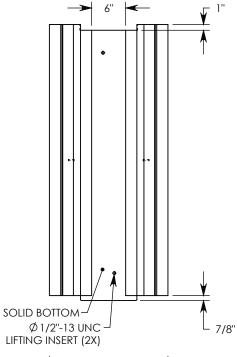

REV. A - SIC - 8/24/2020 - UPDATED ANNOTATIONS; UPDATED WEIGHT RATING NOTE; ADDED SOIL BEARING PRESSURES

**NOTE 1:** FOR NON-STANDARD LENGTHS THE CHANNEL WILL BE SOLID BOTTOM AND DESIGNATED WITH ITS CORRESPONDING LENGTH MEASUREMENT. IE: HT6F1016 32"

MAX AASHTO H-40 RATED - 64,000 LB. SINGLE AXLE LOAD DEPENDENT ON TRENCH COVER RATING MINIMUM ALLOWABLE SOIL BEARING PRESSURE – H-40: 5,000 PSF; H-20: 3,000 PSF

| DRAWN BY: ROBIN FLINT |        |                     |  |
|-----------------------|--------|---------------------|--|
| CREATED DATE: 4/      | 1/2011 | REVISION LEVEL: A   |  |
| SAVED DATE: 8/2       | 4/2020 | SAVED BY: scallahan |  |
| WEIGHT:               | MATER  | IAL:                |  |
| 1077 LBS.             | CC     | NCRETE              |  |