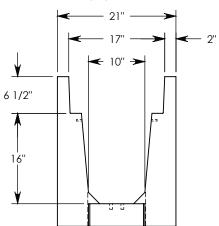

REV. A - SIC - 8/24/2020 - UPDATED ANNOTATIONS; UPDATED WEIGHT RATING NOTE; ADDED SOIL BEARING PRESSURES

**NOTE 1:** FOR NON-STANDARD LENGTHS THE CHANNEL WILL BE SOLID BOTTOM AND DESIGNATED WITH ITS CORRESPONDING LENGTH MEASUREMENT. IE: HT6F1016 32"

MAX AASHTO H-40 RATED - 64,000 LB. SINGLE AXLE LOAD DEPENDENT ON TRENCH COVER RATING MINIMUM ALLOWABLE SOIL BEARING PRESSURE – H-40: 5,000 PSF; H-20: 3,000 PSF

| DRAWN BY: ROBIN FLINT |        |                     |  |
|-----------------------|--------|---------------------|--|
| CREATED DATE: 4/      | 1/2011 | REVISION LEVEL: A   |  |
| SAVED DATE: 8/2       | 4/2020 | SAVED BY: scallahan |  |
| WEIGHT:               | MATER  | IAL:                |  |
| 1077 LBS.             | CC     | NCRETE              |  |