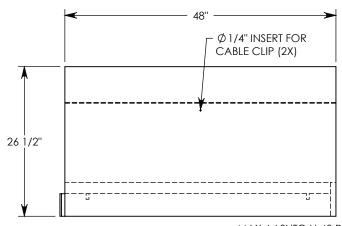

REV. A - SIC - 8/24/2020 - UPDATED ANNOTATIONS; UPDATED WEIGHT RATING NOTE; ADDED SOIL BEARING PRESSURES

**NOTE 1:** FOR NON-STANDARD LENGTHS THE CHANNEL WILL BE SOLID BOTTOM AND DESIGNATED WITH ITS CORRESPONDING LENGTH MEASUREMENT. IE: HT6F1016 32"

TOLERANCES: FRACTIONAL: ± 1/8" ANGULAR: ± 2°

EMAIL: INFO@CONCASTINC.COM PHONE: (507) 732-4095 FAX: (507) 732-4094

SHEET 1 OF 1

PART NUMBER:

HT6F1016SB 48"