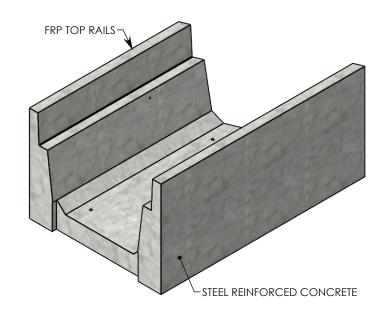

## DRAWN BY: ROBIN FLINT

3/21/2011 **CREATED DATE:** REVISION LEVEL: B SAVED BY: scallahan 8/14/2020 **SAVED DATE: WEIGHT:** 

**MATERIAL:** 

**CONCRETE** 930 LBS.

**DESCRIPTION:** 

## HT CHANNEL; 22.5 DEG. ANGLE

DIMENSIONS ARE IN INCHES TOLERANCES: FRACTIONAL: ± 1/8" ANGULAR: ± 2°

CONTACT INFORMATION: EMAIL: INFO@CONCASTINC.COM PHONE: (507) 732-4095 FAX: (507) 732-4094

SHEET 1 OF 1