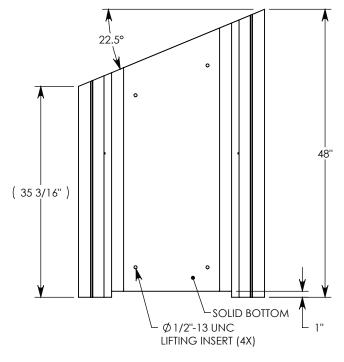

## HT CHANNEL; 22.5 DEG. ANGLE

DIMENSIONS ARE IN INCHES TOLERANCES: FRACTIONAL: ± 1/8" ANGULAR: ± 2°

CONTACT INFORMATION: EMAIL: INFO@CONCASTINC.COM PHONE: (507) 732-4095 FAX: (507) 732-4094

SHEET 1 OF 1

PART NUMBER:

HT6F2012 22.5L