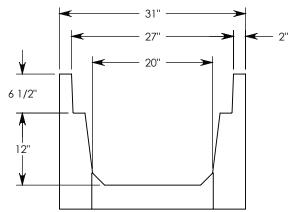

## HT CHANNEL; 22.5 DEG. ANGLE

DIMENSIONS ARE IN INCHES TOLERANCES: FRACTIONAL: ± 1/8" ANGULAR: ± 2°

CONTACT INFORMATION: EMAIL: INFO@CONCASTINC.COM PHONE: (507) 732-4095 FAX: (507) 732-4094

SHEET 1 OF 1

PART NUMBER:

HT6F2012 22.5L