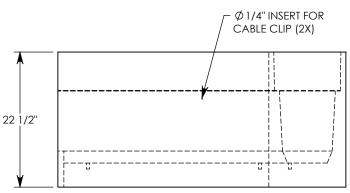

## HT CHANNEL; 22.5 DEG. ANGLE

DIMENSIONS ARE IN INCHES TOLERANCES: FRACTIONAL: ± 1/8" ANGULAR: ± 2°

CONTACT INFORMATION: EMAIL: INFO@CONCASTINC.COM PHONE: (507) 732-4095 FAX: (507) 732-4094

SHEET 1 OF 1