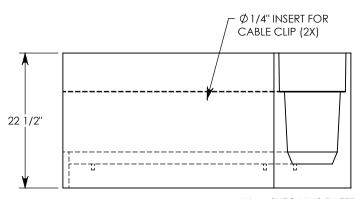

REV. B - SIC - 8/14/2020 - UPDATED ANNOTATIONS; UPDATED WEIGHT RATING TO MAX H-40, WAS H-20; ADDED SOIL BEARING PRESSURES









MAX AASHTO H-40 RATED - 64,000 LB. SINGLE AXLE LOAD DEPENDENT ON TRENCH COVER RATING MINIMUM ALLOWABLE SOIL BEARING PRESSURE – H-40: 3,500 PSF; H-20: 3,000 PSF

## DRAWN BY: ROBIN FLINT

CREATED DATE: 3/21/2011 REVISION LEVEL: B
SAVED DATE: 8/14/2020 SAVED BY: scallahan

WEIGHT: MATERIAL:

930 LBS. CONCRETE



1010 NORTH STAR DRIVE P.O. BOX 69 ZUMBROTA, MN 55992-0069

## DESCRIPTION:

## HT CHANNEL; 22.5 DEG. ANGLE

DIMENSIONS ARE IN INCHES TOLERANCES: FRACTIONAL: ± 1/8" ANGULAR: ± 2° CONTACT INFORMATION: EMAIL: INFO@CONCASTINC.COM PHONE: (507) 732-4095 FAX: (507) 732-4094

SHEET 1 OF 1

PART NUMBER:

HT6F2012 22.5R