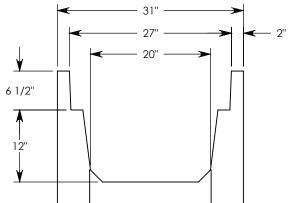

## HT CHANNEL; 22.5 DEG. ANGLE

DIMENSIONS ARE IN INCHES TOLERANCES: FRACTIONAL: ± 1/8" ANGULAR: ± 2° CONTACT INFORMATION: EMAIL: INFO@CONCASTINC.COM PHONE: (507) 732-4095 FAX: (507) 732-4094

SHEET 1 OF 1

PART NUMBER:

HT6F2012 22.5R