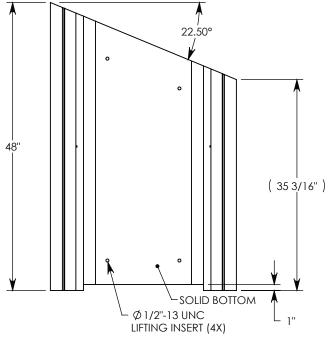

## HT CHANNEL; 22.5 DEG. ANGLE

DIMENSIONS ARE IN INCHES TOLERANCES: FRACTIONAL: ± 1/8" ANGULAR: ± 2° CONTACT INFORMATION: EMAIL: INFO@CONCASTINC.COM PHONE: (507) 732-4095 FAX: (507) 732-4094

SHEET 1 OF 1

PART NUMBER:

HT6F2012 22.5R