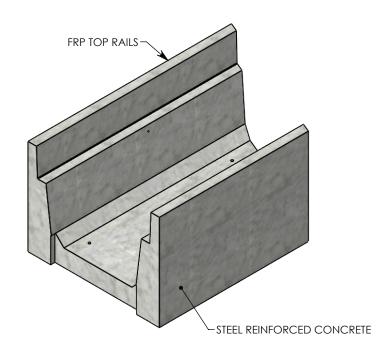

## DRAWN BY: ROBIN FLINT

CREATED DATE: 3/21/2011 REVISION LEVEL: B
SAVED DATE: 8/14/2020 SAVED BY: scallahan

WEIGHT: MATERIAL:

930 LBS. CONCRETE

1010 NORTH STAR DRIVE P.O. BOX 69 ZUMBROTA, MN 55992-0069