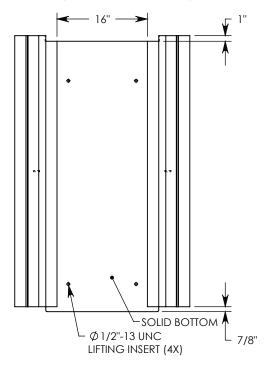

rev. B - SIC - 8/25/2020 - updated annotations; updated weight rating note; added soil bearing pressures; updated part number

**NOTE 1:** FOR NON-STANDARD LENGTHS THE CHANNEL WILL BE SOLID BOTTOM AND DESIGNATED WITH ITS CORRESPONDING LENGTH MEASUREMENT. IE: HT6F2016 32"

MAX AASHTO H-40 RATED - 64,000 LB. SINGLE AXLE LOAD DEPENDENT ON TRENCH COVER RATING MINIMUM ALLOWABLE SOIL BEARING PRESSURE – H-40: 3,500 PSF; H-20: 3,000 PSF