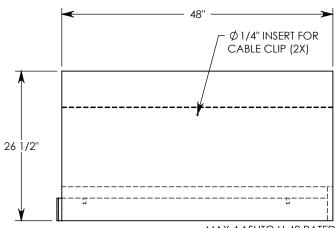

rev. B - SIC - 8/25/2020 - updated annotations; updated weight rating note; added soil bearing pressures; updated part number

**NOTE 1:** FOR NON-STANDARD LENGTHS THE CHANNEL WILL BE SOLID BOTTOM AND DESIGNATED WITH ITS CORRESPONDING LENGTH MEASUREMENT. IE: HT6F2016 32"

CONTACT INFORMATION: EMAIL: INFO@CONCASTINC.COM PHONE: (507) 732-4095 FAX: (507) 732-4094

SHEET 1 OF 1

PART NUMBER:

**DESCRIPTION:** 

HT6F2016SB 48"