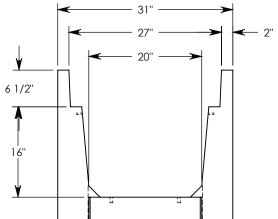

MAX AASHTO H-40 RATED - 64,000 LB. SINGLE AXLE LOAD DEPENDENT ON TRENCH COVER RATING MINIMUM ALLOWABLE SOIL BEARING PRESSURE – H-40: 3,500 PSF; H-20: 3,000 PSF