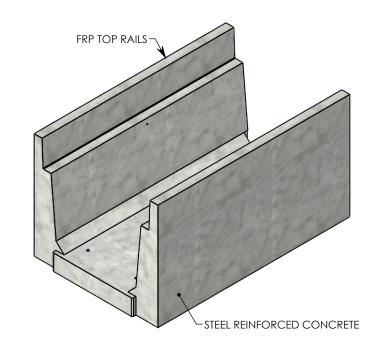

## DRAWN BY: ROBIN FLINT

4/1/2011 **CREATED DATE:** REVISION LEVEL: B 8/25/2020 **SAVED DATE:** SAVED BY: scallahan **MATERIAL:** 

**WEIGHT:** 

1234 LBS.

**CONCRETE** 

**HEAVY TRAFFIC CHANNEL** 

DIMENSIONS ARE IN INCHES TOLERANCES: FRACTIONAL: ± 1/8" ANGULAR: ± 2°