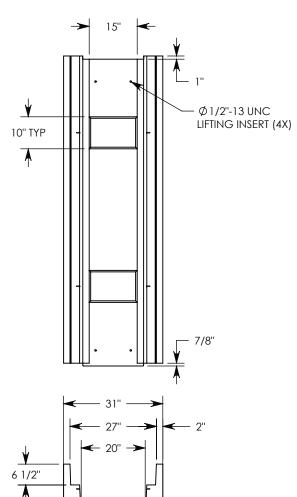

NOTE 1: FOR NON-STANDARD LENGTHS THE CHANNEL WILL BE SOLID BOTTOM AND DESIGNATED WITH ITS CORRESPONDING LENGTH MEASUREMENT. IE: HT6F2024 36" MAX AASHTO H-40 RATED - 64,000 LB. SINGLE AXLE LOAD.
DEPENDENT ON TRENCH COVER RATING

**SAMUEL CALLAHAN DRAWN BY:** DATE: 8/14/2019 REVISION LEVEL: 0 WEIGHT: **MATERIAL:** 3223 LBS. **CONCRETE** 

| DESCRIPTION:  |         |
|---------------|---------|
| HEAVY TRAFFIC | CHANNEL |

DIMENSIONS ARE IN INCHES TOLERANCES: FRACTIONAL: ± 1/8" ANGULAR: ± 2°

CONTACT INFORMATION: EMAIL: INFO@CONCASTINC.COM PHONE: (507) 732-4095 FAX: (507) 732-4094

SHEET 1 OF 1

PART NUMBER:

HT6F2024