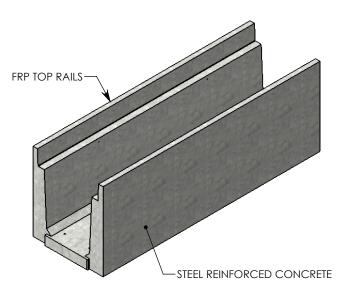

**SAMUEL CALLAHAN DRAWN BY:** DATE: 8/14/2019 REVISION LEVEL: 0 WEIGHT: **MATERIAL:** 3223 LBS. **CONCRETE** 

| DESCRIPTION:  |         |
|---------------|---------|
| HEAVY TRAFFIC | CHANNEL |

DIMENSIONS ARE IN INCHES TOLERANCES: FRACTIONAL: ± 1/8" ANGULAR: ± 2°