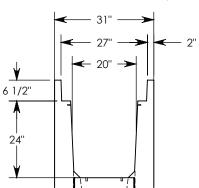

NOTE 1: FOR NON-STANDARD LENGTHS THE CHANNEL WILL BE SOLID BOTTOM AND DESIGNATED WITH ITS CORRESPONDING LENGTH MEASUREMENT. IE: HT6F2024 36" MAX AASHTO H-40 RATED - 64,000 LB. SINGLE AXLE LOAD.
DEPENDENT ON TRENCH COVER RATING

**SAMUEL CALLAHAN DRAWN BY:** DATE: 8/14/2019 REVISION LEVEL: 0 WEIGHT: **MATERIAL:** 3223 LBS. **CONCRETE** 

| DESCRIPTION:  |         |
|---------------|---------|
| HEAVY TRAFFIC | CHANNEL |

DIMENSIONS ARE IN INCHES TOLERANCES: FRACTIONAL: ± 1/8" ANGULAR: ± 2°

CONTACT INFORMATION: EMAIL: INFO@CONCASTINC.COM PHONE: (507) 732-4095 FAX: (507) 732-4094

SHEET 1 OF 1

PART NUMBER:

HT6F2024