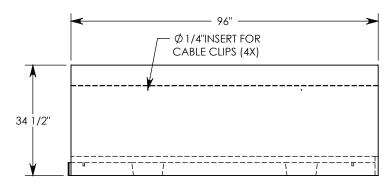

NOTE 1: FOR NON-STANDARD LENGTHS THE CHANNEL WILL BE SOLID BOTTOM AND DESIGNATED WITH ITS CORRESPONDING LENGTH MEASUREMENT. IE: HT6F2024 36" MAX AASHTO H-40 RATED - 64,000 LB. SINGLE AXLE LOAD.
DEPENDENT ON TRENCH COVER RATING

**SAMUEL CALLAHAN DRAWN BY:** DATE: 8/14/2019 REVISION LEVEL: 0 WEIGHT: **MATERIAL:** 3223 LBS. **CONCRETE** 

| DESCRIPTION:  |         |
|---------------|---------|
| HEAVY TRAFFIC | CHANNEL |

DIMENSIONS ARE IN INCHES TOLERANCES: FRACTIONAL: ± 1/8" ANGULAR: ± 2°

CONTACT INFORMATION: EMAIL: INFO@CONCASTINC.COM PHONE: (507) 732-4095 FAX: (507) 732-4094

SHEET 1 OF 1

PART NUMBER:

HT6F2024