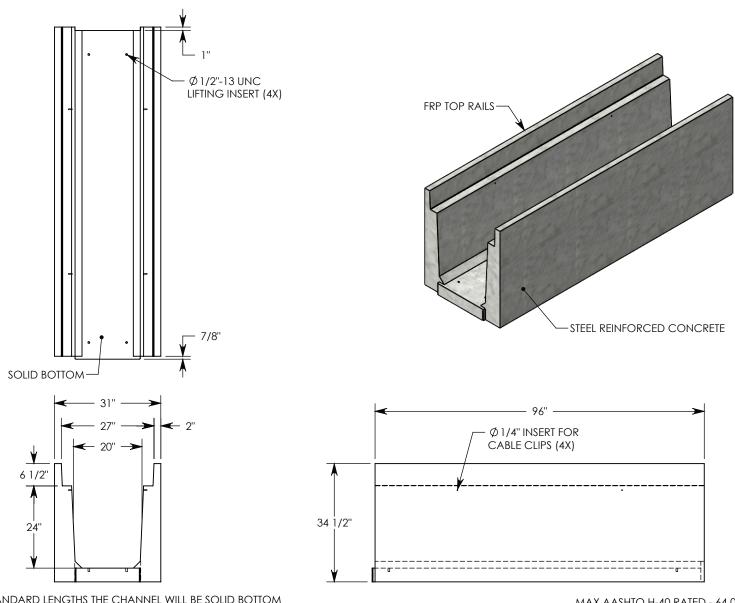

**NOTE 1:** FOR NON-STANDARD LENGTHS THE CHANNEL WILL BE SOLID BOTTOM AND DESIGNATED WITH ITS CORRESPONDING LENGTH MEASUREMENT. IE: HT6F2024 36"

MAX AASHTO H-40 RATED - 64,000 LB. SINGLE AXLE LOAD. DEPENDENT ON TRENCH COVER RATING

| DESCRIPTION:          |  |
|-----------------------|--|
| HEAVY TRAFFIC CHANNEL |  |

DIMENSIONS ARE IN INCHES
TOLERANCES:
FRACTIONAL: ± 1/8"
ANGULAR: ± 2°

CONTACT INFORMATION: EMAIL: INFO@CONCASTINC.COM PHONE: (507) 732-4095 FAX: (507) 732-4094