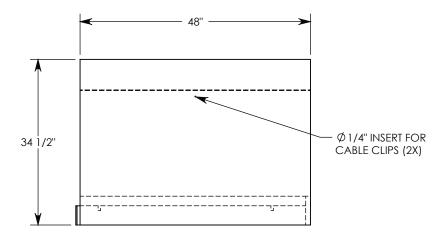

**NOTE 1:** FOR NON-STANDARD LENGTHS THE CHANNEL WILL BE SOLID BOTTOM AND DESIGNATED WITH ITS CORRESPONDING LENGTH MEASUREMENT. IE: HT6F2024 36"

MAX AASHTO H-40 RATED - 64,000 LB. SINGLE AXLE LOAD. DEPENDENT ON TRENCH COVER RATING

| DRAWN BY: SAMUEL CALLAHAN |                   |
|---------------------------|-------------------|
| DATE: 8/15/2019           | REVISION LEVEL: 0 |
| WEIGHT:                   | MATERIAL:         |
| 1656 LBS.                 | CONCRETE          |



| DESCRIPTION:  |                |
|---------------|----------------|
| HEAVY TRAFFIC | <b>CHANNEL</b> |

DIMENSIONS ARE IN INCHES
TOLERANCES:
FRACTIONAL: ± 1/8"
ANGULAR: ± 2°

CONTACT INFORMATION: EMAIL: INFO@CONCASTINC.COM PHONE: (507) 732-4095 FAX: (507) 732-4094

SHEET 1 OF 1

PART NUMBER:

HT6F2024SB 48"