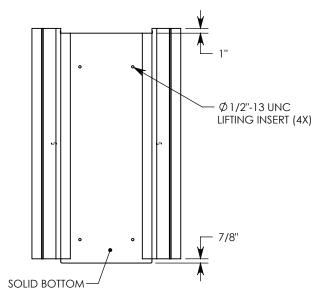

**NOTE 1:** FOR NON-STANDARD LENGTHS THE CHANNEL WILL BE SOLID BOTTOM AND DESIGNATED WITH ITS CORRESPONDING LENGTH MEASUREMENT. IE: HT6F2024 36"

MAX AASHTO H-40 RATED - 64,000 LB. SINGLE AXLE LOAD. DEPENDENT ON TRENCH COVER RATING