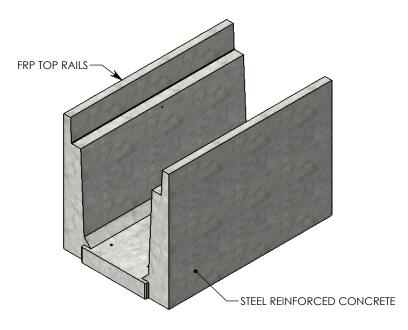

| DESCRIPTION:  |                |
|---------------|----------------|
| HEAVY TRAFFIC | <b>CHANNEL</b> |

DIMENSIONS ARE IN INCHES
TOLERANCES:
FRACTIONAL: ± 1/8"
ANGULAR: ± 2°

CONTACT INFORMATION: EMAIL: INFO@CONCASTINC.COM PHONE: (507) 732-4095 FAX: (507) 732-4094