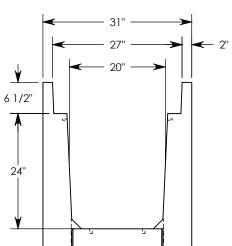

| DESCRIPTION:  |                |
|---------------|----------------|
| HEAVY TRAFFIC | <b>CHANNEL</b> |

DIMENSIONS ARE IN INCHES
TOLERANCES:
FRACTIONAL: ± 1/8"
ANGULAR: ± 2°

CONTACT INFORMATION: EMAIL: INFO@CONCASTINC.COM PHONE: (507) 732-4095 FAX: (507) 732-4094