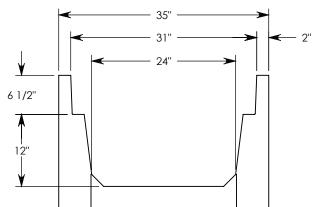

## HT CHANNEL; 22.5 DEG. ANGLE

DIMENSIONS ARE IN INCHES
TOLERANCES:
FRACTIONAL: ± 1/8"
ANGULAR: ± 2°

CONTACT INFORMATION: EMAIL: INFO@CONCASTINC.COM PHONE: (507) 732-4095 FAX: (507) 732-4094

SHEET 1 OF 1

PART NUMBER:

HT6F2412 22.5L