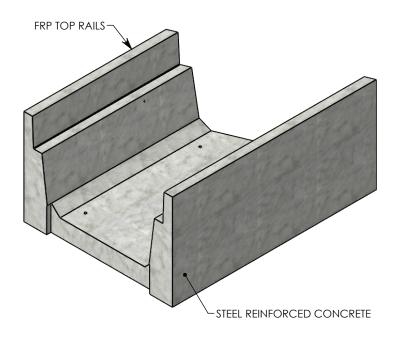

## HT CHANNEL; 22.5 DEG. ANGLE

DIMENSIONS ARE IN INCHES
TOLERANCES:
FRACTIONAL: ± 1/8"
ANGULAR: ± 2°

CONTACT INFORMATION: EMAIL: INFO@CONCASTINC.COM PHONE: (507) 732-4095 FAX: (507) 732-4094

SHEET 1 OF 1