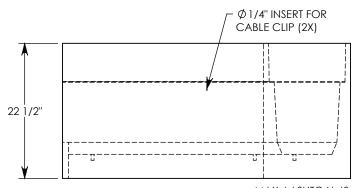

## HT CHANNEL; 22.5 DEG. ANGLE

DIMENSIONS ARE IN INCHES
TOLERANCES:
FRACTIONAL: ± 1/8"
ANGULAR: ± 2°

CONTACT INFORMATION: EMAIL: INFO@CONCASTINC.COM PHONE: (507) 732-4095 FAX: (507) 732-4094

SHEET 1 OF 1