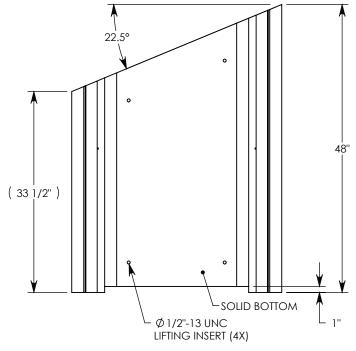

## HT CHANNEL; 22.5 DEG. ANGLE

DIMENSIONS ARE IN INCHES
TOLERANCES:
FRACTIONAL: ± 1/8"
ANGULAR: ± 2°

CONTACT INFORMATION: EMAIL: INFO@CONCASTINC.COM PHONE: (507) 732-4095 FAX: (507) 732-4094

SHEET 1 OF 1

PART NUMBER:

HT6F2412 22.5L