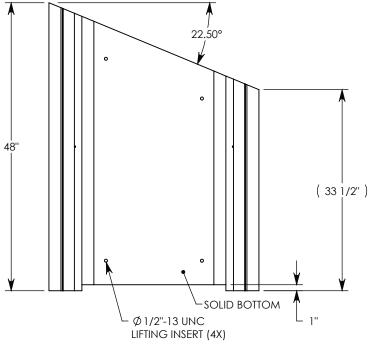

## HT CHANNEL; 22.5 DEG. ANGLE

DIMENSIONS ARE IN INCHES TOLERANCES: FRACTIONAL: ± 1/8" ANGULAR: ± 2°

CONTACT INFORMATION: EMAIL: INFO@CONCASTINC.COM PHONE: (507) 732-4095 FAX: (507) 732-4094

SHEET 1 OF 1

PART NUMBER:

HT6F2412 22.5R