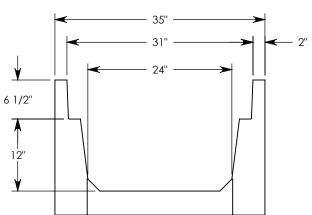

## HT CHANNEL; 22.5 DEG. ANGLE

DIMENSIONS ARE IN INCHES TOLERANCES: FRACTIONAL: ± 1/8" ANGULAR: ± 2°

CONTACT INFORMATION: EMAIL: INFO@CONCASTINC.COM PHONE: (507) 732-4095 FAX: (507) 732-4094

SHEET 1 OF 1

PART NUMBER:

HT6F2412 22.5R