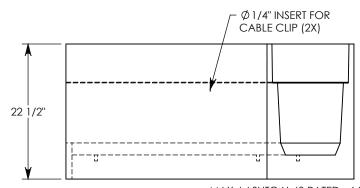

## HT CHANNEL; 22.5 DEG. ANGLE

DIMENSIONS ARE IN INCHES TOLERANCES: FRACTIONAL: ± 1/8" ANGULAR: ± 2°

CONTACT INFORMATION: EMAIL: INFO@CONCASTINC.COM PHONE: (507) 732-4095 FAX: (507) 732-4094

SHEET 1 OF 1

PART NUMBER:

HT6F2412 22.5R