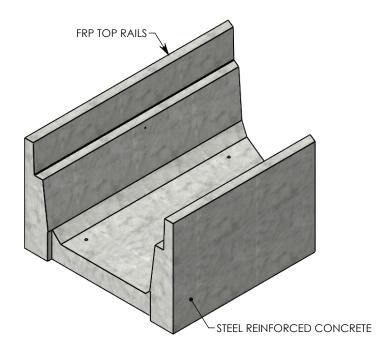

## **DESCRIPTION:**

## HT CHANNEL; 22.5 DEG. ANGLE

DIMENSIONS ARE IN INCHES TOLERANCES: FRACTIONAL: ± 1/8" ANGULAR: ± 2°

CONTACT INFORMATION: EMAIL: INFO@CONCASTINC.COM PHONE: (507) 732-4095 FAX: (507) 732-4094

SHEET 1 OF 1