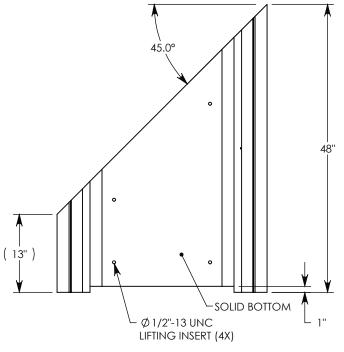

REV. B - SIC - 8/18/2020 - UPDATED ANNOTATIONS; UPDATED WEIGHT RATING TO MAX H-40, WAS H-20; ADDED SOIL BEARING PRESSURES; Ø 1/2"-13 UNC LIFTING INSERT QTY: 4, WAS QTY: 3

MAX AASHTO H-40 RATED - 64,000 LB. SINGLE AXLE LOAD DEPENDENT ON TRENCH COVER RATING MINIMUM ALLOWABLE SOIL BEARING PRESSURE – H-40: 3,500 PSF; H-20: 3,000 PSF

## HT CHANNEL; 45 DEG. ANGLE

DIMENSIONS ARE IN INCHES TOLERANCES: FRACTIONAL: ± 1/8" ANGULAR: ± 2°

CONTACT INFORMATION: EMAIL: INFO@CONCASTINC.COM PHONE: (507) 732-4095 FAX: (507) 732-4094

SHEET 1 OF 1

PART NUMBER:

HT6F2412 45L