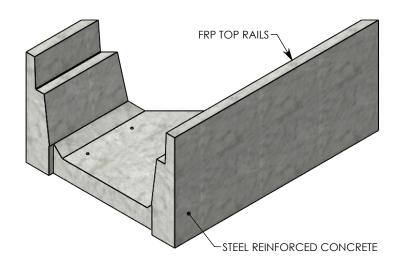

## HT CHANNEL; 45 DEG. ANGLE

DIMENSIONS ARE IN INCHES TOLERANCES: FRACTIONAL: ± 1/8" ANGULAR: ± 2°

CONTACT INFORMATION: EMAIL: INFO@CONCASTINC.COM PHONE: (507) 732-4095 FAX: (507) 732-4094

SHEET 1 OF 1

PART NUMBER: