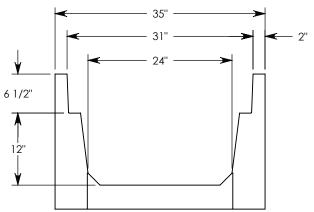

## HT CHANNEL; 45 DEG. ANGLE

DIMENSIONS ARE IN INCHES TOLERANCES: FRACTIONAL: ± 1/8" ANGULAR: ± 2°

CONTACT INFORMATION: EMAIL: INFO@CONCASTINC.COM PHONE: (507) 732-4095 FAX: (507) 732-4094

SHEET 1 OF 1

PART NUMBER:

HT6F2412 45L