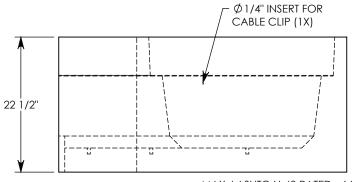

REV. B - SIC - 8/18/2020 - UPDATED ANNOTATIONS; UPDATED WEIGHT RATING TO MAX H-40, WAS H-20; ADDED SOIL BEARING PRESSURES; Ø 1/2"-13 UNC LIFTING INSERT QTY: 4, WAS QTY: 3









MAX AASHTO H-40 RATED - 64,000 LB. SINGLE AXLE LOAD DEPENDENT ON TRENCH COVER RATING MINIMUM ALLOWABLE SOIL BEARING PRESSURE – H-40: 3,500 PSF; H-20: 3,000 PSF

DRAWN BY: ROBIN FLINT

3/21/2011 **CREATED DATE:** REVISION LEVEL: B SAVED BY: scallahan 8/18/2020 **SAVED DATE: MATERIAL:** 

**WEIGHT:** 

719 LBS.

**CONCRETE** 

1010 NORTH STAR DRIVE P.O. BOX 69

ZUMBROTA, MN 55992-0069

## **DESCRIPTION:**

## HT CHANNEL; 45 DEG. ANGLE

DIMENSIONS ARE IN INCHES TOLERANCES: FRACTIONAL: ± 1/8" ANGULAR: ± 2°

CONTACT INFORMATION: EMAIL: INFO@CONCASTINC.COM PHONE: (507) 732-4095 FAX: (507) 732-4094

SHEET 1 OF 1

PART NUMBER:

HT6F2412 45L