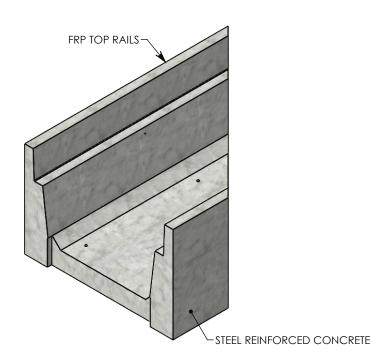

## HT CHANNEL; 45 DEG. ANGLE

DIMENSIONS ARE IN INCHES TOLERANCES: FRACTIONAL: ± 1/8" ANGULAR: ± 2°

CONTACT INFORMATION: EMAIL: INFO@CONCASTINC.COM PHONE: (507) 732-4095 FAX: (507) 732-4094

SHEET 1 OF 1

PART NUMBER: