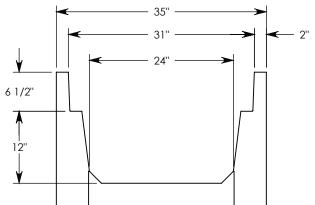

## HT CHANNEL; 45 DEG. ANGLE

DIMENSIONS ARE IN INCHES TOLERANCES: FRACTIONAL: ± 1/8" ANGULAR: ± 2°

CONTACT INFORMATION: EMAIL: INFO@CONCASTINC.COM PHONE: (507) 732-4095 FAX: (507) 732-4094

SHEET 1 OF 1

PART NUMBER:

HT6F2412 45R