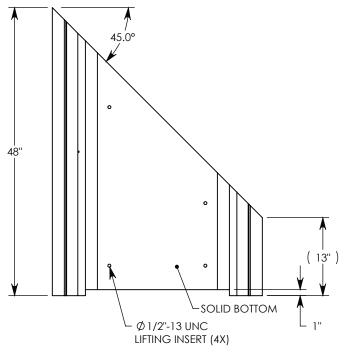

REV. B - SIC - 8/18/2020 - UPDATED ANNOTATIONS; UPDATED WEIGHT RATING TO MAX H-40, WAS H-20; ADDED SOIL BEARING PRESSURES; Ø 1/2"-13 UNC LIFTING INSERT QTY: 4, WAS QTY: 3

MAX AASHTO H-40 RATED - 64,000 LB. SINGLE AXLE LOAD DEPENDENT ON TRENCH COVER RATING MINIMUM ALLOWABLE SOIL BEARING PRESSURE – H-40: 3,500 PSF; H-20: 3,000 PSF

## HT CHANNEL; 45 DEG. ANGLE

DIMENSIONS ARE IN INCHES TOLERANCES: FRACTIONAL: ± 1/8" ANGULAR: ± 2°

CONTACT INFORMATION: EMAIL: INFO@CONCASTINC.COM PHONE: (507) 732-4095 FAX: (507) 732-4094

SHEET 1 OF 1

PART NUMBER:

HT6F2412 45R