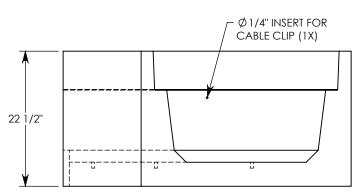

## HT CHANNEL; 45 DEG. ANGLE

DIMENSIONS ARE IN INCHES TOLERANCES: FRACTIONAL: ± 1/8" ANGULAR: ± 2°

CONTACT INFORMATION: EMAIL: INFO@CONCASTINC.COM PHONE: (507) 732-4095 FAX: (507) 732-4094

SHEET 1 OF 1

PART NUMBER:

HT6F2412 45R