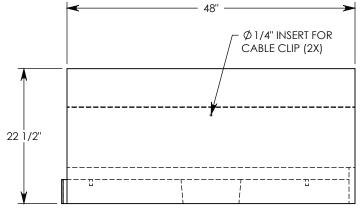

REV. B - SIC - 8/18/2020 - UPDATED ANNOTATIONS; UPDATED WEIGH TRATING NOTE; ADDED SOIL BEARING PRESSURES







**NOTE 1:** FOR NON-STANDARD LENGTHS THE CHANNEL WILL BE SOLID BOTTOM AND DESIGNATED WITH ITS CORRESPONDING LENGTH MEASUREMENT. IE: HT6F2412 32"

**CONCRETE** 

MAX AASHTO H-40 RATED - 64,000 LB. SINGLE AXLE LOAD DEPENDENT ON TRENCH COVER RATING MINIMUM ALLOWABLE SOIL BEARING PRESSURE – H-40: 3,500 PSF; H-20: 3,000 PSF

## DRAWN BY: ROBIN FLINT CREATED DATE: 4/1/2011 REVISION LEVEL: B SAVED DATE: 8/18/2020 SAVED BY: scallahan WEIGHT: MATERIAL:

1081 LBS.



| DESCRIPTION:                                                  |                                                                             |              |
|---------------------------------------------------------------|-----------------------------------------------------------------------------|--------------|
| HEAVY TRAFFIC CH