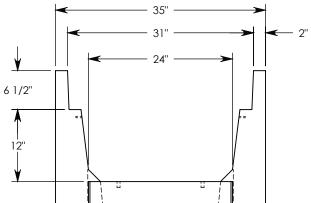

REV. B - SIC - 8/18/2020 - UPDATED ANNOTATIONS; UPDATED WEIGH TRATING NOTE; ADDED SOIL BEARING PRESSURES

**NOTE 1:** FOR NON-STANDARD LENGTHS THE CHANNEL WILL BE SOLID BOTTOM AND DESIGNATED WITH ITS CORRESPONDING LENGTH MEASUREMENT. IE: HT6F2412 32"