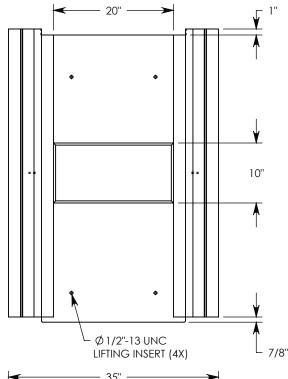

REV. B - SIC - 8/18/2020 - UPDATED ANNOTATIONS; UPDATED WEIGH TRATING NOTE; ADDED SOIL BEARING PRESSURES

**NOTE 1:** FOR NON-STANDARD LENGTHS THE CHANNEL WILL BE SOLID BOTTOM AND DESIGNATED WITH ITS CORRESPONDING LENGTH MEASUREMENT. IE: HT6F2412 32"