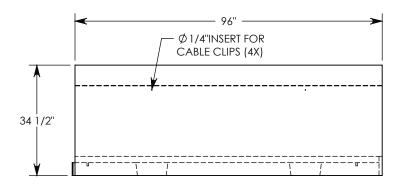

SAMUEL CALLAHAN **DRAWN BY:** DATE: 8/14/2019 REVISION LEVEL: 0 WEIGHT: MATERIAL: **CONCRETE** 3324 LBS.

| T | DESCRIPTION:          |
|---|-----------------------|
| l | HEAVY TRAFFIC CHANNEL |

DIMENSIONS ARE IN INCHES TOLERANCES: FRACTIONAL: ± 1/8" ANGULAR: ± 2°