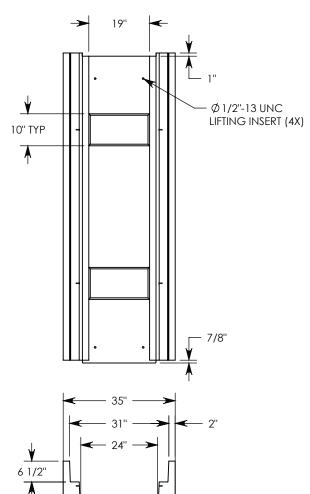

NOTE 1: FOR NON-STANDARD LENGTHS THE CHANNEL WILL BE SOLID BOTTOM AND DESIGNATED WITH ITS CORRESPONDING LENGTH MEASUREMENT. IE: HT6F2424 36" MAX AASHTO H-40 RATED - 64,000 LB. SINGLE AXLE LOAD.
DEPENDENT ON TRENCH COVER RATING

SAMUEL CALLAHAN **DRAWN BY:** DATE: 8/14/2019 REVISION LEVEL: 0 WEIGHT: MATERIAL: **CONCRETE** 3324 LBS.

| T | DESCRIPTION:          |
|---|-----------------------|
| l | HEAVY TRAFFIC CHANNEL |

DIMENSIONS ARE IN INCHES TOLERANCES: FRACTIONAL: ± 1/8" ANGULAR: ± 2°

CONTACT INFORMATION: EMAIL: INFO@CONCASTINC.COM PHONE: (507) 732-4095 FAX: (507) 732-4094

SHEET 1 OF 1

PART NUMBER:

HT6F2424