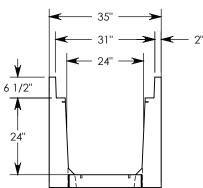

NOTE 1: FOR NON-STANDARD LENGTHS THE CHANNEL WILL BE SOLID BOTTOM AND DESIGNATED WITH ITS CORRESPONDING LENGTH MEASUREMENT. IE: HT6F2424 36" MAX AASHTO H-40 RATED - 64,000 LB. SINGLE AXLE LOAD.
DEPENDENT ON TRENCH COVER RATING

SAMUEL CALLAHAN **DRAWN BY:** DATE: 8/14/2019 REVISION LEVEL: 0 WEIGHT: MATERIAL: **CONCRETE** 3324 LBS.

| T | DESCRIPTION:          |
|---|-----------------------|
| l | HEAVY TRAFFIC CHANNEL |

DIMENSIONS ARE IN INCHES TOLERANCES: FRACTIONAL: ± 1/8" ANGULAR: ± 2°

CONTACT INFORMATION: EMAIL: INFO@CONCASTINC.COM PHONE: (507) 732-4095 FAX: (507) 732-4094

SHEET 1 OF 1

PART NUMBER:

HT6F2424