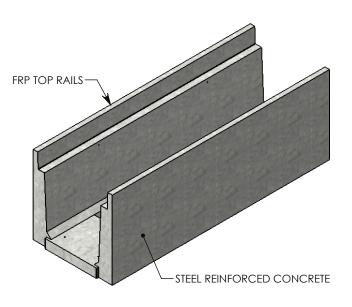

SAMUEL CALLAHAN **DRAWN BY:** DATE: 8/14/2019 REVISION LEVEL: 0 WEIGHT: MATERIAL: **CONCRETE** 3324 LBS.

| T | DESCRIPTION:          |
|---|-----------------------|
| l | HEAVY TRAFFIC CHANNEL |

DIMENSIONS ARE IN INCHES TOLERANCES: FRACTIONAL: ± 1/8" ANGULAR: ± 2°