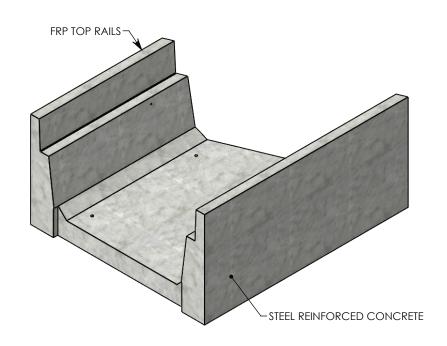

## DRAWN BY: ROBIN FLINT

CREATED DATE: 3/21/2011 REVISION LEVEL: B
SAVED DATE: 8/21/2020 SAVED BY: scallahan

**WEIGHT:** 

1009 LBS.

MATERIAL: CONCRETE

DESCRIPTION:

HT CHANNEL; 22.5 DEG. ANGLE

DIMENSIONS ARE IN INCHES TOLERANCES: FRACTIONAL: ± 1/8" ANGULAR: ± 2° CONTACT INFORMATION: EMAIL: INFO@CONCASTINC.COM PHONE: (507) 732-4095 FAX: (507) 732-4094