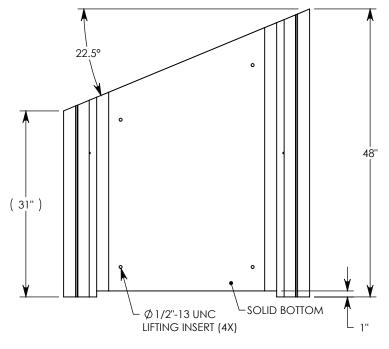

REV. B - SIC - 8/21/2020 - UPDATED ANNOTATIONS; UPDATED WEIGHT RATING TO MAX H-40, WAS H-20; ADDED SOIL BEARING PRESSURES

MAX AASHTO H-40 RATED - 64,000 LB. SINGLE AXLE LOAD DEPENDENT ON TRENCH COVER RATING MINIMUM ALLOWABLE SOIL BEARING PRESSURE – H-40: 3,000 PSF; H-20: 3,000 PSF

## DRAWN BY: ROBIN FLINT

CREATED DATE: 3/21/2011 REVISION LEVEL: B
SAVED DATE: 8/21/2020 SAVED BY: scallahan

**WEIGHT:** 

1009 LBS.

MATERIAL: CONCRETE

DESCRIPTION:

HT CHANNEL; 22.5 DEG. ANGLE

DIMENSIONS ARE IN INCHES TOLERANCES: FRACTIONAL: ± 1/8" ANGULAR: ± 2° CONTACT INFORMATION: EMAIL: INFO@CONCASTINC.COM PHONE: (507) 732-4095 FAX: (507) 732-4094

SHEET 1 OF 1

PART NUMBER:

HT6F3012 22.5L