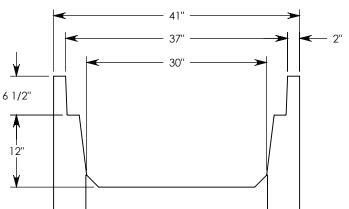

## DRAWN BY: ROBIN FLINT

CREATED DATE: 3/21/2011 REVISION LEVEL: B
SAVED DATE: 8/21/2020 SAVED BY: scallahan

**WEIGHT:** 

1009 LBS.

MATERIAL: CONCRETE

DESCRIPTION:

HT CHANNEL; 22.5 DEG. ANGLE

DIMENSIONS ARE IN INCHES TOLERANCES: FRACTIONAL: ± 1/8" ANGULAR: ± 2° CONTACT INFORMATION: EMAIL: INFO@CONCASTINC.COM PHONE: (507) 732-4095 FAX: (507) 732-4094

SHEET 1 OF 1

PART NUMBER:

HT6F3012 22.5L