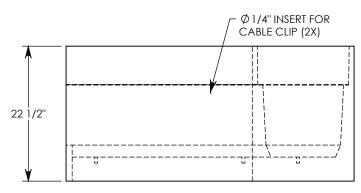

REV. B - SIC - 8/21/2020 - UPDATED ANNOTATIONS; UPDATED WEIGHT RATING TO MAX H-40, WAS H-20; ADDED SOIL BEARING PRESSURES









MAX AASHTO H-40 RATED - 64,000 LB. SINGLE AXLE LOAD DEPENDENT ON TRENCH COVER RATING MINIMUM ALLOWABLE SOIL BEARING PRESSURE – H-40: 3,000 PSF; H-20: 3,000 PSF

## DRAWN BY: ROBIN FLINT

CREATED DATE: 3/21/2011 REVISION LEVEL: B
SAVED DATE: 8/21/2020 SAVED BY: scallahan

**WEIGHT:** 

1009 LBS.

MATERIAL: CONCRETE



DESCRIPTION:

HT CHANNEL; 22.5 DEG. ANGLE

DIMENSIONS ARE IN INCHES TOLERANCES: FRACTIONAL: ± 1/8" ANGULAR: ± 2° CONTACT INFORMATION: EMAIL: INFO@CONCASTINC.COM PHONE: (507) 732-4095 FAX: (507) 732-4094

SHEET 1 OF 1

PART NUMBER:

HT6F3012 22.5L