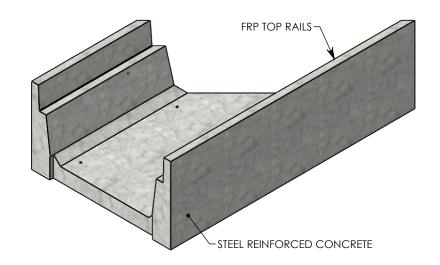

## HT CHANNEL; 45 DEG. ANGLE

DIMENSIONS ARE IN INCHES TOLERANCES: FRACTIONAL: ± 1/8" ANGULAR: ± 2°

CONTACT INFORMATION: EMAIL: INFO@CONCASTINC.COM PHONE: (507) 732-4095 FAX: (507) 732-4094

SHEET 1 OF 1

PART NUMBER:

HT6F3012 45L