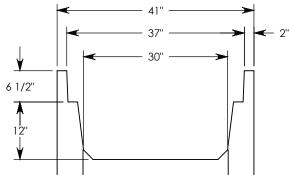

## HT CHANNEL; 45 DEG. ANGLE

DIMENSIONS ARE IN INCHES TOLERANCES: FRACTIONAL: ± 1/8" ANGULAR: ± 2°

CONTACT INFORMATION: EMAIL: INFO@CONCASTINC.COM PHONE: (507) 732-4095 FAX: (507) 732-4094

SHEET 1 OF 1

PART NUMBER:

HT6F3012 45L