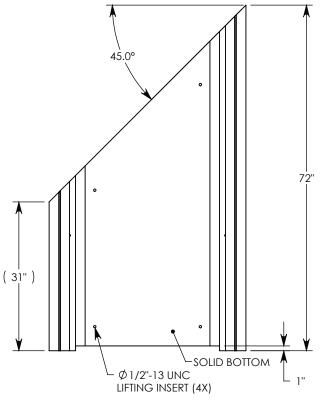

## HT CHANNEL; 45 DEG. ANGLE

DIMENSIONS ARE IN INCHES TOLERANCES: FRACTIONAL: ± 1/8" ANGULAR: ± 2°

CONTACT INFORMATION: EMAIL: INFO@CONCASTINC.COM PHONE: (507) 732-4095 FAX: (507) 732-4094

SHEET 1 OF 1

PART NUMBER:

HT6F3012 45L