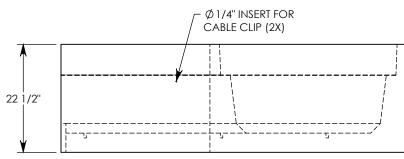

REV. C - SIC - 8/24/2020 - UPDATED ANNOTATIONS; UPDATED WEIGHT RATING TO MAX H-40, WAS H-20; ADDED SOIL BEARING PRESSURES; Ø1/4" CABLE CLIP INSERT QTY: 2, WAS QTY: 1; Ø1/2"-13 UNC LIFTING INSERT QTY: 4, WAS QTY: 3