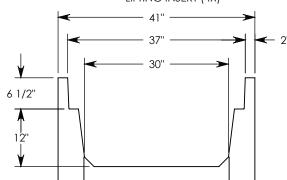

## HT CHANNEL; 45 DEG. ANGLE

DIMENSIONS ARE IN INCHES TOLERANCES: FRACTIONAL: ± 1/8" ANGULAR: ± 2° CONTACT INFORMATION: EMAIL: INFO@CONCASTINC.COM PHONE: (507) 732-4095 FAX: (507) 732-4094

SHEET 1 OF 1

PART NUMBER:

HT6F3012 45R