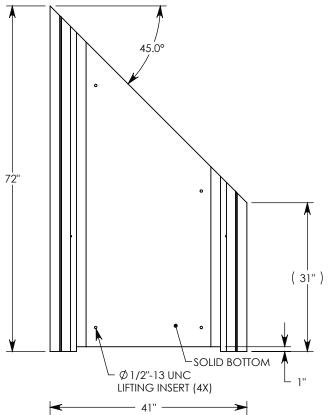

REV. C - SIC - 8/24/2020 - UPDATED ANNOTATIONS; UPDATED WEIGHT RATING TO MAX H-40, WAS H-20; ADDED SOIL BEARING PRESSURES; Ø 1/4" CABLE CLIP INSERT QTY: 2, WAS QTY: 1; Ø 1/2"-13 UNC LIFTING INSERT QTY: 4, WAS QTY: 3

MAX AASHTO H-40 RATED - 64,000 LB. SINGLE AXLE LOAD DEPENDENT ON TRENCH COVER RATING MINIMUM ALLOWABLE SOIL BEARING PRESSURE – H-40: 3,000 PSF; H-20: 3,000 PSF

DRAWN BY: ROBIN FLINT

CREATED DATE: 3/21/2011 REVISION LEVEL: C
SAVED DATE: 8/24/2020 SAVED BY: scallahan

## HT CHANNEL; 45 DEG. ANGLE

DIMENSIONS ARE IN INCHES TOLERANCES: FRACTIONAL: ± 1/8" ANGULAR: ± 2° CONTACT INFORMATION: EMAIL: INFO@CONCASTINC.COM PHONE: (507) 732-4095 FAX: (507) 732-4094

SHEET 1 OF 1

PART NUMBER:

HT6F3012 45R