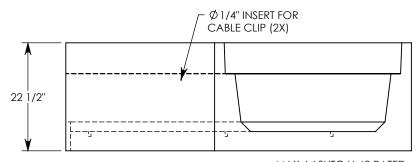

REV. C - SIC - 8/24/2020 - UPDATED ANNOTATIONS; UPDATED WEIGHT RATING TO MAX H-40, WAS H-20; ADDED SOIL BEARING PRESSURES; Ø 1/4" CABLE CLIP INSERT QTY: 2, WAS QTY: 1; Ø 1/2"-13 UNC LIFTING INSERT QTY: 4, WAS QTY: 3