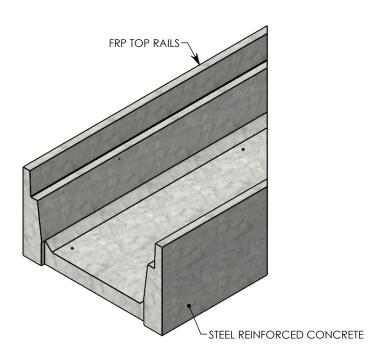

REV. C - SIC - 8/24/2020 - UPDATED ANNOTATIONS; UPDATED WEIGHT RATING TO MAX H-40, WAS H-20; ADDED SOIL BEARING PRESSURES; Ø 1/4" CABLE CLIP INSERT QTY: 2, WAS QTY: 1; Ø 1/2"-13 UNC LIFTING INSERT QTY: 4, WAS QTY: 3









MAX AASHTO H-40 RATED - 64,000 LB. SINGLE AXLE LOAD DEPENDENT ON TRENCH COVER RATING MINIMUM ALLOWABLE SOIL BEARING PRESSURE – H-40: 3,000 PSF; H-20: 3,000 PSF

DRAWN BY: ROBIN FLINT

CREATED DATE: 3/21/2011 REVISION LEVEL: C
SAVED DATE: 8/24/2020 SAVED BY: scallahan

**WEIGHT:** 

1319 LBS. (

MATERIAL: CONCRETE



## DESCRIPTION:

## HT CHANNEL; 45 DEG. ANGLE

DIMENSIONS ARE IN INCHES TOLERANCES: FRACTIONAL: ± 1/8" ANGULAR: ± 2° CONTACT INFORMATION: EMAIL: INFO@CONCASTINC.COM PHONE: (507) 732-4095 FAX: (507) 732-4094

SHEET 1 OF 1

PART NUMBER:

HT6F3012 45R