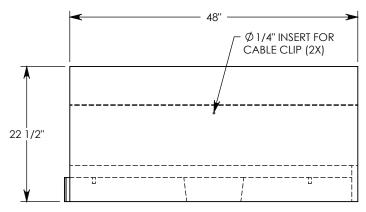

REV. B - SIC - 8/24/2020 - UPDATED ANNOTATIONS; UPDATED WEIGHT RATING NOTE; ADDED SOIL BEARING PRESSURES

**NOTE 1:** FOR NON-STANDARD LENGTHS THE CHANNEL WILL BE SOLID BOTTOM AND DESIGNATED WITH ITS CORRESPONDING LENGTH MEASUREMENT. IE: HT6F3012 32"

PART NUMBER: HT6F3012 48"