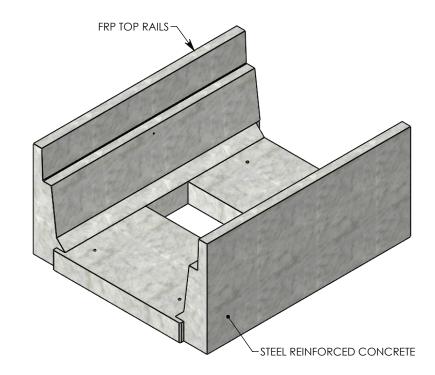

## DRAWN BY: ROBIN FLINT CREATED DATE: 4/1/2011 REVISION LEVEL: B SAVED DATE: 8/24/2020 SAVED BY: scallahan WEIGHT: MATERIAL: 1158 LBS. CONCRETE

| DESCRIPTION:                                                          |                                                                                                    |              |
|-----------------------------------------------------------------------|----------------------------------------------------------------------------------------------------|--------------|
| HEAVY TRAFFIC CHANNEL                                                 |                                                                                                    |              |
| DIMENSIONS ARE IN INCHES TOLERANCES: FRACTIONAL: ± 1/8" ANGULAR: ± 2° | CONTACT INFORMATION:<br>EMAIL: INFO@CONCASTINC.COM<br>PHONE: (507) 732-4095<br>FAX: (507) 732-4094 | SHEET 1 OF 1 |