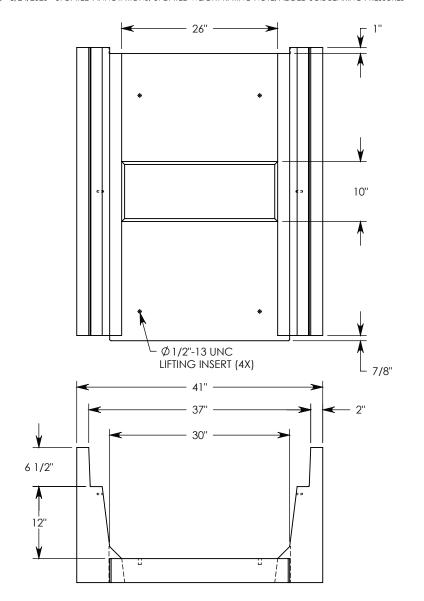

REV. B - SIC - 8/24/2020 - UPDATED ANNOTATIONS; UPDATED WEIGHT RATING NOTE; ADDED SOIL BEARING PRESSURES

**NOTE 1:** FOR NON-STANDARD LENGTHS THE CHANNEL WILL BE SOLID BOTTOM AND DESIGNATED WITH ITS CORRESPONDING LENGTH MEASUREMENT. IE: HT6F3012 32"

MAX AASHTO H-40 RATED - 64,000 LB. SINGLE AXLE LOAD DEPENDENT ON TRENCH COVER RATING MINIMUM ALLOWABLE SOIL BEARING PRESSURE – H-40: 3,000 PSF; H-20: 3,000 PSF

## DRAWN BY: ROBIN FLINT CREATED DATE: 4/1/2011 REVISION LEVEL: B SAVED DATE: 8/24/2020 SAVED BY: scallahan WEIGHT: MATERIAL: 1158 LBS. CONCRETE

| DESCRIPTION:                                                          |                                                                                                    |              |
|-----------------------------------------------------------------------|----------------------------------------------------------------------------------------------------|--------------|
| HEAVY TRAFFIC CHANNEL                                                 |                                                                                                    |              |
| DIMENSIONS ARE IN INCHES TOLERANCES: FRACTIONAL: ± 1/8" ANGULAR: ± 2° | CONTACT INFORMATION:<br>EMAIL: INFO@CONCASTINC.COM<br>PHONE: (507) 732-4095<br>FAX: (507) 732-4094 | SHEET 1 OF 1 |

PART NUMBER: HT6F3012 48"