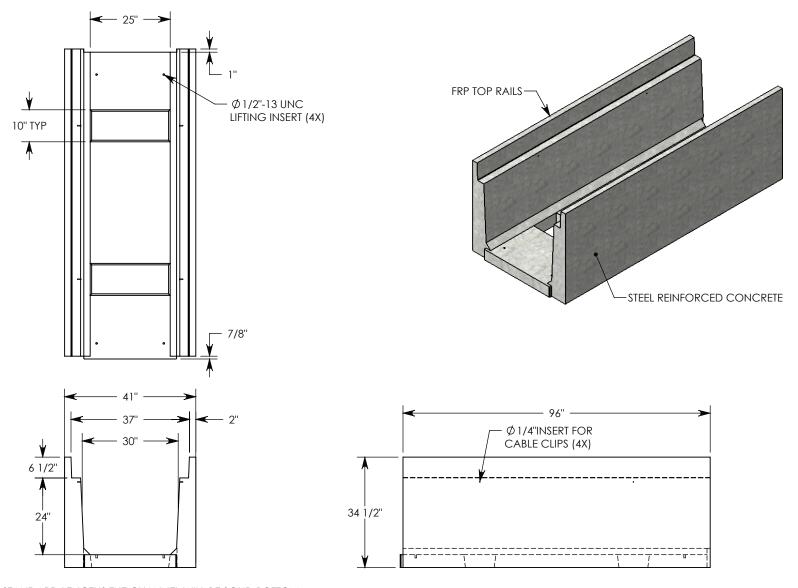

**NOTE 1:** FOR NON-STANDARD LENGTHS THE CHANNEL WILL BE SOLID BOTTOM AND DESIGNATED WITH ITS CORRESPONDING LENGTH MEASUREMENT. IE: HT6F3024 36"

MAX AASHTO H-40 RATED - 64,000 LB. SINGLE AXLE LOAD. DEPENDENT ON TRENCH COVER RATING

| DRAWN BY: SAMUI | EL CALLAHAN       |
|-----------------|-------------------|
| DATE: 8/14/2019 | REVISION LEVEL: 0 |
| WEIGHT:         | MATERIAL:         |
| 3475 LBS.       | CONCRETE          |

| DESCRIPTION:                |  |
|-----------------------------|--|
| <b>HEAVY TRAFFIC CHANNE</b> |  |

DIMENSIONS ARE IN INCHES
TOLERANCES:
FRACTIONAL: ± 1/8"
ANGULAR: ± 2°

CONTACT INFORMATION: EMAIL: INFO@CONCASTINC.COM PHONE: (507) 732-4095 FAX: (507) 732-4094

SHEET 1 OF 1

PART NUMBER:

HT6F3024