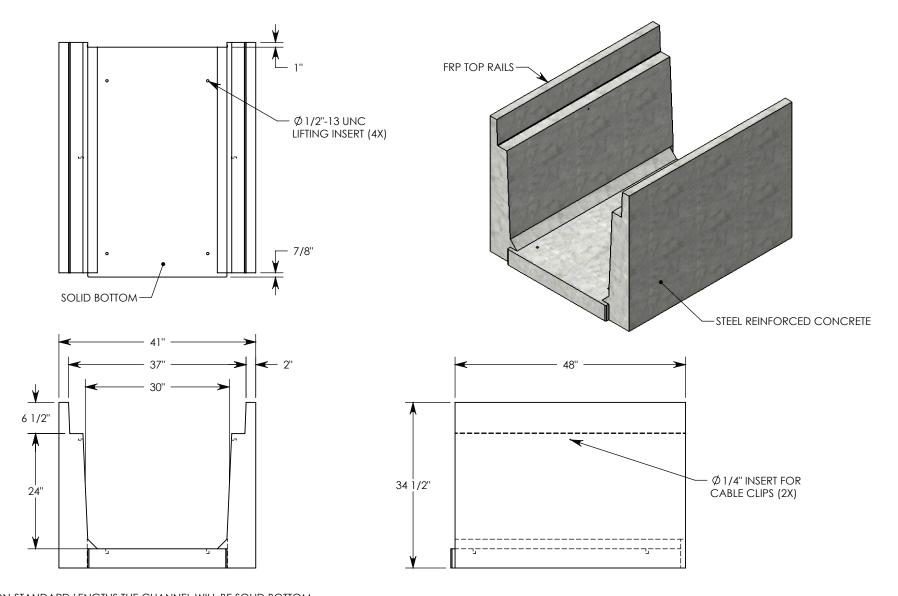

**NOTE 1:** FOR NON-STANDARD LENGTHS THE CHANNEL WILL BE SOLID BOTTOM AND DESIGNATED WITH ITS CORRESPONDING LENGTH MEASUREMENT. IE: HT6F3024 36"

MAX AASHTO H-40 RATED - 64,000 LB. SINGLE AXLE LOAD. DEPENDENT ON TRENCH COVER RATING

## DESCRIPTION: HEAVY TRAFFIC CHANNEL

DIMENSIONS ARE IN INCHES
TOLERANCES:
FRACTIONAL: ± 1/8"
ANGULAR: ± 2°

CONTACT INFORMATION: EMAIL: INFO@CONCASTINC.COM PHONE: (507) 732-4095 FAX: (507) 732-4094

SHEET 1 OF 1

PART NUMBER:

HT6F3024SB 48"