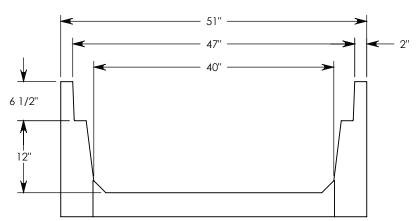

## HT CHANNEL; 22.5 DEG. ANGLE

DIMENSIONS ARE IN INCHES
TOLERANCES:
FRACTIONAL: ± 1/8"
ANGULAR: ± 2°

CONTACT INFORMATION: EMAIL: INFO@CONCASTINC.COM PHONE: (507) 732-4095 FAX: (507) 732-4094

SHEET 1 OF 1