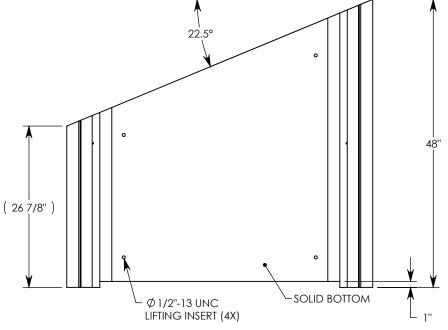

## HT CHANNEL; 22.5 DEG. ANGLE

DIMENSIONS ARE IN INCHES
TOLERANCES:
FRACTIONAL: ± 1/8"
ANGULAR: ± 2°

CONTACT INFORMATION: EMAIL: INFO@CONCASTINC.COM PHONE: (507) 732-4095 FAX: (507) 732-4094

SHEET 1 OF 1