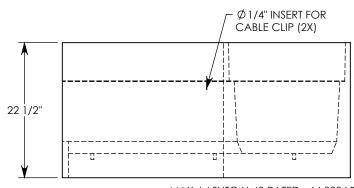

## HT CHANNEL; 22.5 DEG. ANGLE

DIMENSIONS ARE IN INCHES
TOLERANCES:
FRACTIONAL: ± 1/8"
ANGULAR: ± 2°

CONTACT INFORMATION: EMAIL: INFO@CONCASTINC.COM PHONE: (507) 732-4095 FAX: (507) 732-4094

SHEET 1 OF 1