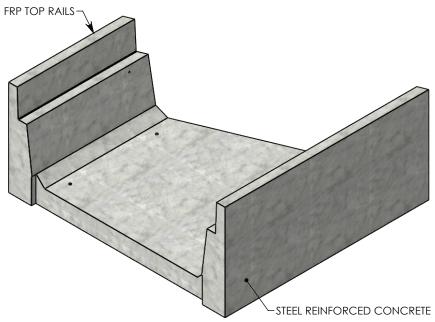

## DRAWN BY: ROBIN FLINT

CREATED DATE: 3/21/2011 REVISION LEVEL: B

SAVED DATE: 8/24/2020 SAVED BY: scallahan

WEIGHT: MATERIAL:

1075 LBS. CONCRETE