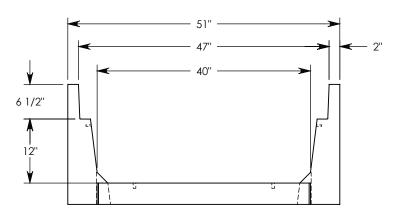

REV. B - SIC - 8/24/2020 - UPDATED ANNOTATIONS; UPDATED WEIGHT RATING TO MAX H-40, WAS H-20; ADDED SOIL BEARING PRESSURES

FRP TOP RAILS

STEEL REINFORCED CONCRETE

**NOTE 1:** FOR NON-STANDARD LENGTHS THE CHANNEL WILL BE SOLID BOTTOM AND DESIGNATED WITH ITS CORRESPONDING LENGTH MEASUREMENT. IE: HT6F4012 32"

MAX AASHTO H-40 RATED - 64,000 LB. SINGLE AXLE LOAD DEPENDENT ON TRENCH COVER RATING MINIMUM ALLOWABLE SOIL BEARING PRESSURE – H-40: 3,000 PSF; H-20: 3,000 PSF

PART NUMBER:

ANGULAR: ± 2°

HT6F4012 48"