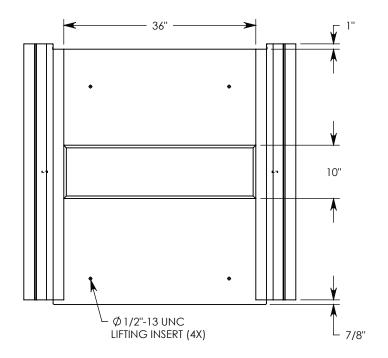

REV. B - SIC - 8/24/2020 - UPDATED ANNOTATIONS; UPDATED WEIGHT RATING TO MAX H-40, WAS H-20; ADDED SOIL BEARING PRESSURES

FRP TOP RAILS

STEEL REINFORCED CONCRETE

**NOTE 1:** FOR NON-STANDARD LENGTHS THE CHANNEL WILL BE SOLID BOTTOM AND DESIGNATED WITH ITS CORRESPONDING LENGTH MEASUREMENT. IE: HT6F4012 32"

MAX AASHTO H-40 RATED - 64,000 LB. SINGLE AXLE LOAD DEPENDENT ON TRENCH COVER RATING MINIMUM ALLOWABLE SOIL BEARING PRESSURE – H-40: 3,000 PSF; H-20: 3,000 PSF