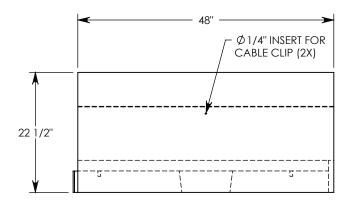

REV. B - SIC - 8/24/2020 - UPDATED ANNOTATIONS; UPDATED WEIGHT RATING TO MAX H-40, WAS H-20; ADDED SOIL BEARING PRESSURES

FRP TOP RAILS

STEEL REINFORCED CONCRETE

**NOTE 1:** FOR NON-STANDARD LENGTHS THE CHANNEL WILL BE SOLID BOTTOM AND DESIGNATED WITH ITS CORRESPONDING LENGTH MEASUREMENT. IE: HT6F4012 32"

PART NUMBER:

ANGULAR: ± 2°

HT6F4012 48"