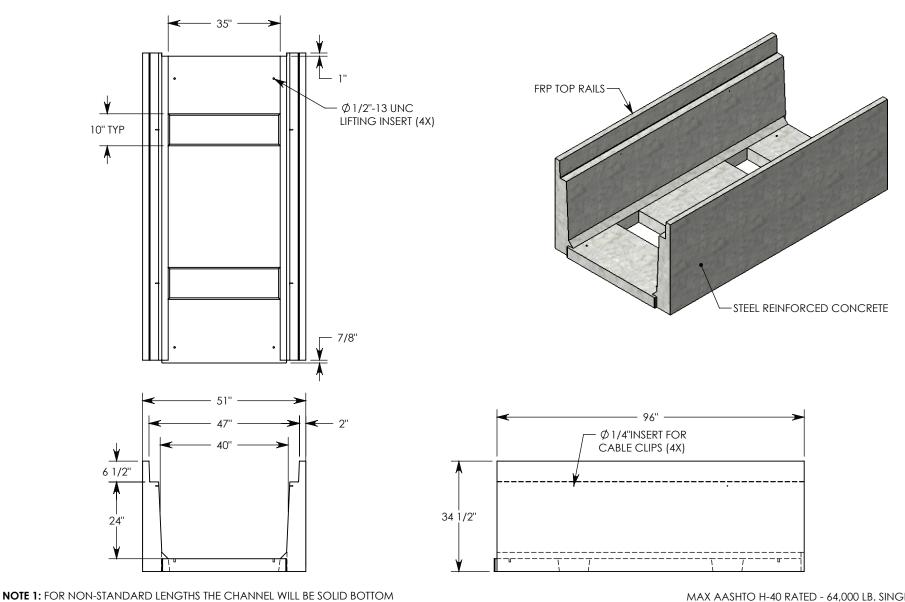

AND DESIGNATED WITH ITS CORRESPONDING LENGTH MEASUREMENT. IE: HT6F4024 36"

MAX AASHTO H-40 RATED - 64,000 LB. SINGLE AXLE LOAD.
DEPENDENT ON TRENCH COVER RATING

| DRAWN BY: SAMUEL CALLAHAN |                   |
|---------------------------|-------------------|
| DATE: 8/14/2019           | REVISION LEVEL: 0 |
| WEIGHT:                   | MATERIAL:         |
| 3727 LBS.                 | CONCRETE          |

| DESCRIPTION:          |  |
|-----------------------|--|
| HEAVY TRAFFIC CHANNEL |  |

DIMENSIONS ARE IN INCHES TOLERANCES: FRACTIONAL: ± 1/8" ANGULAR: ± 2° CONTACT INFORMATION: EMAIL: INFO@CONCASTINC.COM PHONE: (507) 732-4095 FAX: (507) 732-4094

SHEET 1 OF 1

PART NUMBER:

HT6F4024