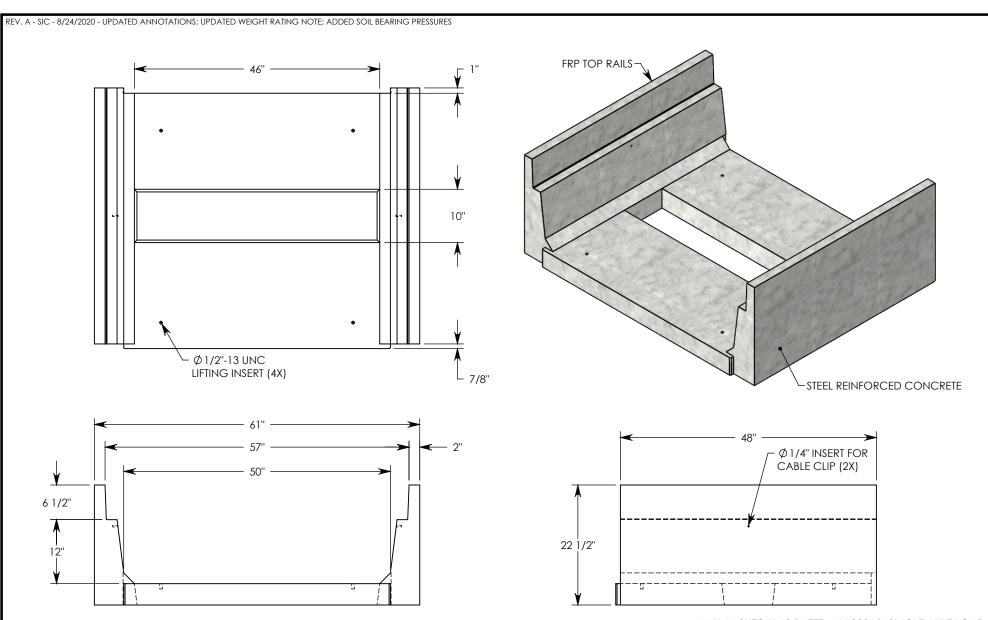

**NOTE 1:** FOR NON-STANDARD LENGTHS THE CHANNEL WILL BE SOLID BOTTOM AND DESIGNATED WITH ITS CORRESPONDING LENGTH MEASUREMENT. IE: HT6F5012 32"

MAX AASHTO H-40 RATED - 64,000 LB. SINGLE AXLE LOAD DEPENDENT ON TRENCH COVER RATING MINIMUM ALLOWABLE SOIL BEARING PRESSURE – H-40: 3,000 PSF; H-20: 3,000 PSF

PART NUMBER: HT6F5012 48"