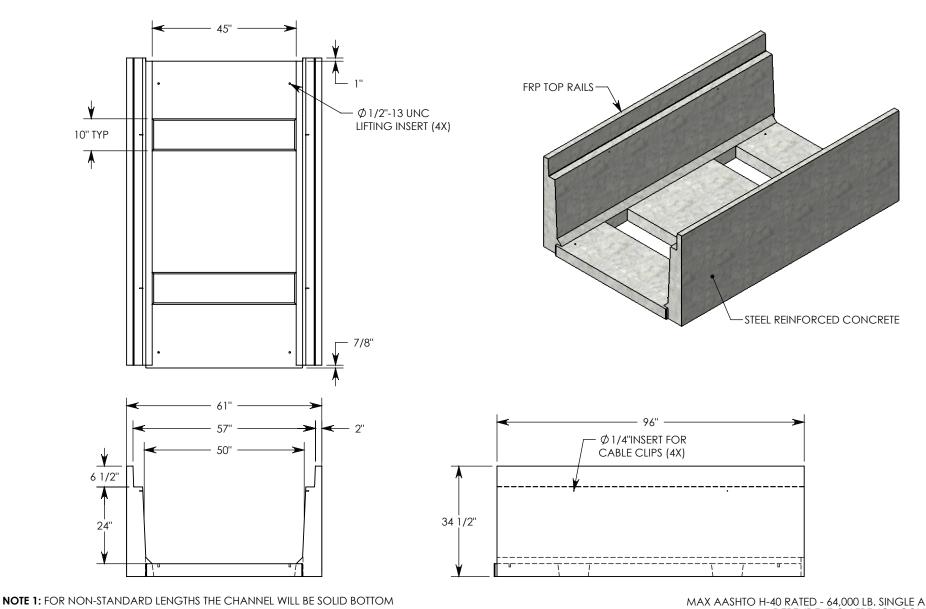

AND DESIGNATED WITH ITS CORRESPONDING LENGTH MEASUREMENT. IE: HT6F5024 36"

MAX AASHTO H-40 RATED - 64,000 LB. SINGLE AXLE LOAD.
DEPENDENT ON TRENCH COVER RATING

| DRAWN BY: SAMUEL CALLAHAN |                   |
|---------------------------|-------------------|
| DATE: 8/14/2019           | REVISION LEVEL: 0 |
| WEIGHT:                   | MATERIAL:         |
| 3979 LBS.                 | CONCRETE          |

| DESCRIPTION:          |
|-----------------------|
| HEAVY TRAFFIC CHANNEL |

DIMENSIONS ARE IN INCHES TOLERANCES: FRACTIONAL: ± 1/8" ANGULAR: ± 2°

CONTACT INFORMATION: EMAIL: INFO@CONCASTINC.COM PHONE: (507) 732-4095 FAX: (507) 732-4094

SHEET 1 OF 1

PART NUMBER:

HT6F5024