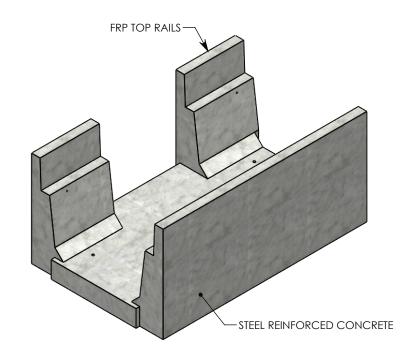

## **HEAVY TRAFFIC UNIVERSAL CHANNEL**

DIMENSIONS ARE IN INCHES
TOLERANCES:
FRACTIONAL: ± 1/8"
ANGULAR: ± 2°

CONTACT INFORMATION: EMAIL: INFO@CONCASTINC.COM PHONE: (507) 732-4095 FAX: (507) 732-4094

SHEET 1 OF 1