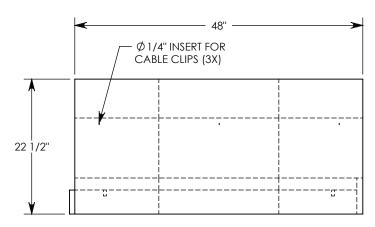

AASHTO H-20 RATED - 32,000 LB. SINGLE AXLE LOAD

| DRAWN BY: SAMUEL CALLAHAN                 |           |                   |
|-------------------------------------------|-----------|-------------------|
| CREATED DATE: 1                           | 0/4/2019  | REVISION LEVEL: 0 |
| SAVED DATE: 10/4/2019 SAVED BY: scallahan |           |                   |
| WEIGHT:                                   | MATERIAL: |                   |
| 950 LBS                                   |           | NCRETE            |



## DESCRIPTION: HEAVY TRAFFIC LINIVERS

## **HEAVY TRAFFIC UNIVERSAL CHANNEL**

DIMENSIONS ARE IN INCHES
TOLERANCES:
FRACTIONAL: ± 1/8"
ANGULAR: ± 2°

CONTACT INFORMATION: EMAIL: INFO@CONCASTINC.COM PHONE: (507) 732-4095 FAX: (507) 732-4094

SHEET 1 OF 1

PART NUMBER:

HT6FU201