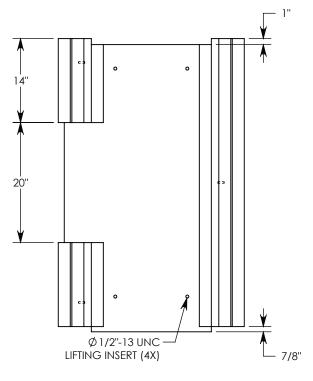

AASHTO H-20 RATED - 32,000 LB. SINGLE AXLE LOAD

| DRAWN BY: SAMUEL CALLAHAN                 |           |                   |
|-------------------------------------------|-----------|-------------------|
| CREATED DATE: 1                           | 0/4/2019  | REVISION LEVEL: 0 |
| SAVED DATE: 10/4/2019 SAVED BY: scallahan |           |                   |
| WEIGHT:                                   | MATERIAL: |                   |
| 950 LBS                                   |           | NCRETE            |



## DESCRIPTION: HEAVY TRAFFIC LINIVERS

## **HEAVY TRAFFIC UNIVERSAL CHANNEL**

DIMENSIONS ARE IN INCHES
TOLERANCES:
FRACTIONAL: ± 1/8"
ANGULAR: ± 2°

CONTACT INFORMATION: EMAIL: INFO@CONCASTINC.COM PHONE: (507) 732-4095 FAX: (507) 732-4094

SHEET 1 OF 1

PART NUMBER:

HT