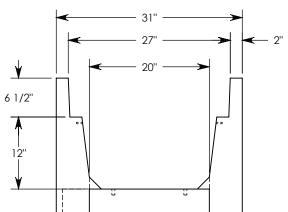

AASHTO H-20 RATED - 32,000 LB. SINGLE AXLE LOAD

| DRAWN BY: SAMUEL CALLAHAN                 |           |                   |
|-------------------------------------------|-----------|-------------------|
| CREATED DATE: 1                           | 0/4/2019  | REVISION LEVEL: 0 |
| SAVED DATE: 10/4/2019 SAVED BY: scallahan |           |                   |
| WEIGHT:                                   | MATERIAL: |                   |
| 950 LBS                                   |           | NCRETE            |



## DESCRIPTION: HEAVY TRAFFIC LINIVERS

## **HEAVY TRAFFIC UNIVERSAL CHANNEL**

DIMENSIONS ARE IN INCHES
TOLERANCES:
FRACTIONAL: ± 1/8"
ANGULAR: ± 2°

CONTACT INFORMATION: EMAIL: INFO@CONCASTINC.COM PHONE: (507) 732-4095 FAX: (507) 732-4094

SHEET 1 OF 1

PART NUMBER:

HT6FU2