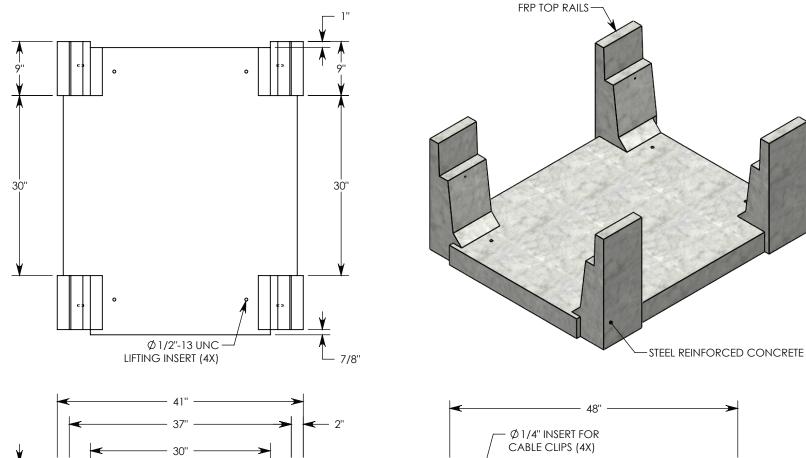

22 1/2"

22 1/2"

48"

Ø 1/4" INSERT FOR CABLE CLIPS (4X)

AASHTO H-20 RATED - 32,000 LB. SINGLE AXLE LOAD

| DRAWN BY: SAMUEL CALLAHAN |           |                     |
|---------------------------|-----------|---------------------|
| CREATED DATE: 10/4        | /2019     | REVISION LEVEL: 0   |
| SAVED DATE: 10/4          | /2019     | SAVED BY: scallahan |
| WEIGHT:                   | MATERIAL: |                     |
| 846 LBS.                  | CONCRETE  |                     |

## DESCRIPTION: HEAVY TRAFFIC UNIVERSAL CHANNEL

DIMENSIONS ARE IN INCHES
TOLERANCES:
FRACTIONAL: ± 1/8"
ANGULAR: ± 2°

CONTACT INFORMATION: EMAIL: INFO@CONCASTINC.COM PHONE: (507) 732-4095 FAX: (507) 732-4094

SHEET 1 OF 1

PART NUMBER:

HT6FU3012 (30X30)