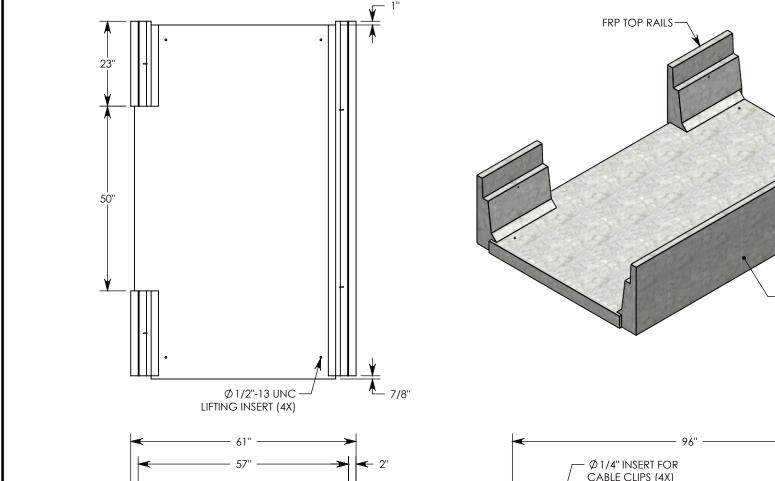

AASHTO H-20 RATED - 32,000 LB. SINGLE AXLE LOAD

STEEL REINFORCED CONCRETE

| DRAWN BY: SAMUEL CALLAHAN |           |                    |
|---------------------------|-----------|--------------------|
| CREATED DATE: 10/4/       | ′2019 R   | EVISION LEVEL: 0   |
| SAVED DATE: 10/4/         | ′2019 s   | AVED BY: scallahan |
| WEIGHT:                   | MATERIAL: |                    |
| 793 LBS.                  | CON       | CRETE              |

## **HEAVY TRAFFIC UNIVERSAL CHANNEL**

DIMENSIONS ARE IN INCHES
TOLERANCES:
FRACTIONAL: ± 1/8"
ANGULAR: ± 2°

CONTACT INFORMATION: EMAIL: INFO@CONCASTINC.COM PHONE: (507) 732-4095 FAX: (507) 732-4094

SHEET 1 OF 1

PART NUMBER:

HT6FU5012 (0X50)