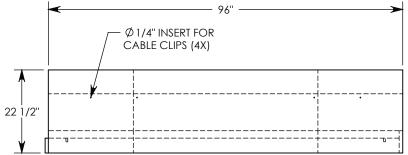

## **HEAVY TRAFFIC UNIVERSAL CHANNEL**

DIMENSIONS ARE IN INCHES
TOLERANCES:
FRACTIONAL: ± 1/8"
ANGULAR: ± 2°

CONTACT INFORMATION: EMAIL: INFO@CONCASTINC.COM PHONE: (507) 732-4095 FAX: (507) 732-4094

SHEET 1 OF 1