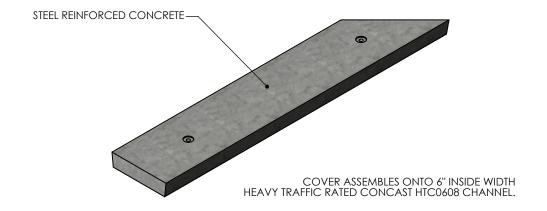

FIBERCRETE ®
TRENCH
SYSTEM

**≪** 8 3/4" →

RECESSED FOR PLASTIC

PLUG INSERTS

Ø 1/2"-13 UNC

LIFTING INSERT (2X)

AASHTO H-20 RATED - 32,000 LB. SINGLE AXLE LOAD

| DRAWN BY: ROBIN FLINT |                   |
|-----------------------|-------------------|
| DATE: 5/17/2019       | REVISION LEVEL: A |
| WEIGHT:               | MATERIAL:         |
| 58 LBS.               | CONCRETE          |

| DESCRIPTION:                        |
|-------------------------------------|
| HEAVY TRAFFIC COVER - 45 DEG. ANGLE |

DIMENSIONS ARE IN INCHES
TOLERANCES:
FRACTIONAL: ± 1/8"
ANGULAR: ± 2°

CONTACT INFORMATION: EMAIL: INFO@CONCASTINC.COM PHONE: (507) 732-4095 FAX: (507) 732-4094