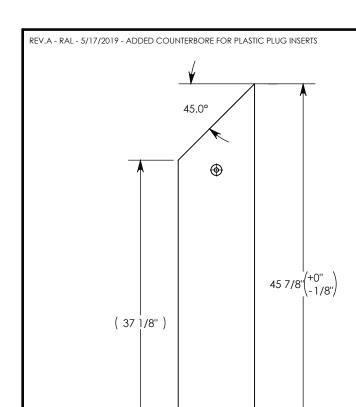

FIBERCRETE ®
TRENCH
SYSTEM

**≪** 8 3/4" →

RECESSED FOR PLASTIC

PLUG INSERTS

Ø 1/2"-13 UNC

LIFTING INSERT (2X)

AASHTO H-20 RATED - 32,000 LB. SINGLE AXLE LOAD

| DRAWN BY: ROBIN FLINT |                   |
|-----------------------|-------------------|
| DATE: 5/17/2019       | REVISION LEVEL: A |
| WEIGHT:               | MATERIAL:         |
| 58 LBS.               | CONCRETE          |

| DESCRIPTION:                        |
|-------------------------------------|
| HEAVY TRAFFIC COVER - 45 DEG. ANGLE |

DIMENSIONS ARE IN INCHES
TOLERANCES:
FRACTIONAL: ± 1/8"
ANGULAR: ± 2°

CONTACT INFORMATION: EMAIL: INFO@CONCASTINC.COM PHONE: (507) 732-4095 FAX: (507) 732-4094

SHEET 1 OF 1

PART NUMBER:

HTC06 45L