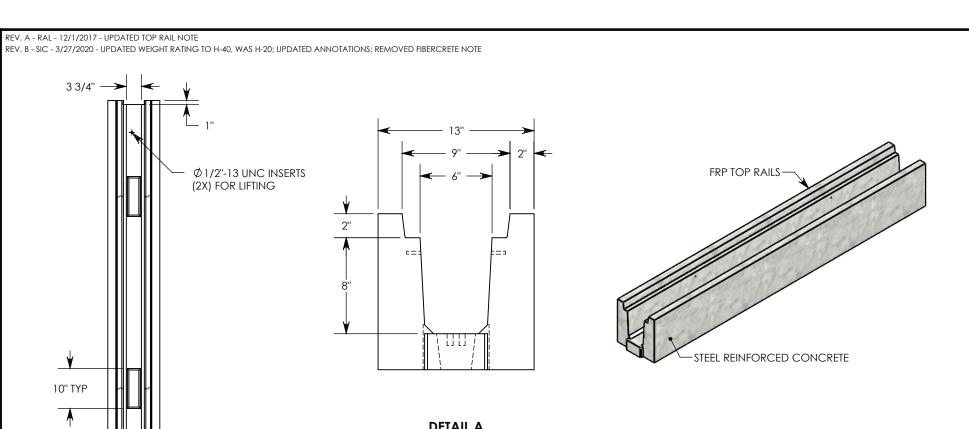

**NOTE 1:** ALL NON-STANDARD LENGTHS OF CHANNEL WILL BE SOLID BOTTOM AND DESIGNATED WITH ITS CORRESPONDING LENGTH MEASUREMENT. IE: HTF0608 32"

AASHTO H-40 RATED – 64,000 LB, SINGLE AXLE LOAD MINIMUM ALLOWABLE SOIL BEARING PRESSURE – 5,500 PSF

| DESCRIPTION:                                            |                                                 |              |  |  |  |  |
|---------------------------------------------------------|-------------------------------------------------|--------------|--|--|--|--|
| HEAVY TRAFFIC CHANNEL                                   |                                                 |              |  |  |  |  |
| DIMENSIONS ARE IN INCHES TOLERANCES: FRACTIONAL: + 1/8" | CONTACT INFORMATION: EMAIL: INFO@CONCASTINC.COM | SHEET 1 OF 1 |  |  |  |  |