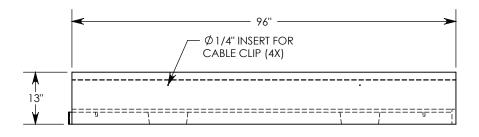

**NOTE 1:** ALL NON-STANDARD LENGTHS OF CHANNEL WILL BE SOLID BOTTOM AND DESIGNATED WITH ITS CORRESPONDING LENGTH MEASUREMENT. IE: HTF0608 32"

AASHTO H-40 RATED – 64,000 LB, SINGLE AXLE LOAD MINIMUM ALLOWABLE SOIL BEARING PRESSURE – 5,500 PSF

| DESCRIPTION:                                            |                                                 |              |  |  |  |  |
|---------------------------------------------------------|-------------------------------------------------|--------------|--|--|--|--|
| HEAVY TRAFFIC CHANNEL                                   |                                                 |              |  |  |  |  |
| DIMENSIONS ARE IN INCHES TOLERANCES: FRACTIONAL: + 1/8" | CONTACT INFORMATION: EMAIL: INFO@CONCASTINC.COM | SHEET 1 OF 1 |  |  |  |  |