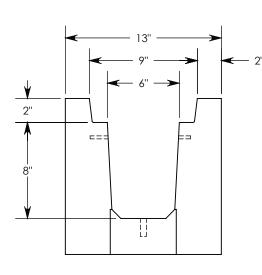

REV. C - SIC - 3/27/2020 - REMOVED FIBERCRETE NOTE; UPDATED ANNOTATIONS; UPDATED WEIGHT RATING TO H-40, WAS H-20; ADDED CABLE CLIP NOTATION

DETAIL A SCALE 1:8

AASHTO H-40 RATED – 64,000 LB. SINGLE AXLE LOAD MINIMUM ALLOWABLE SOIL BEARING PRESSURE – 5,500 PSF