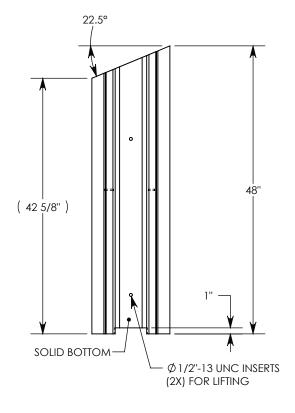

## **HEAVY TRAFFIC CHANNEL - 22.5 ANGLE**

DIMENSIONS ARE IN INCHES TOLERANCES: FRACTIONAL: ± 1/8" ANGULAR: ± 2° CONTACT INFORMATION: EMAIL: INFO@CONCASTINC.COM PHONE: (507) 732-4095 FAX: (507) 732-4094

REV. C - SIC - 3/27/2020 - REMOVED FIBERCRETE NOTE; UPDATED ANNOTATIONS; UPDATED WEIGHT RATING TO H-40, WAS H-20; ADDED CABLE CLIP NOTATION

DETAIL A SCALE 1:8

AASHTO H-40 RATED – 64,000 LB. SINGLE AXLE LOAD MINIMUM ALLOWABLE SOIL BEARING PRESSURE – 5,500 PSF