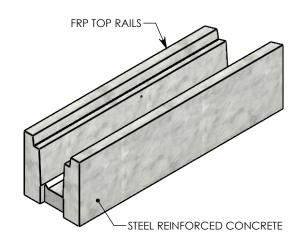

## **HEAVY TRAFFIC CHANNEL - 22.5 ANGLE**

DIMENSIONS ARE IN INCHES TOLERANCES: FRACTIONAL: ± 1/8" ANGULAR: ± 2° CONTACT INFORMATION: EMAIL: INFO@CONCASTINC.COM PHONE: (507) 732-4095 FAX: (507) 732-4094