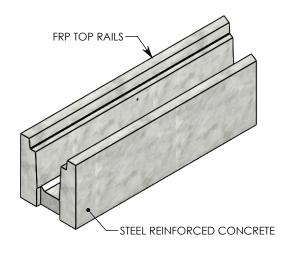

REV. C - SIC - 3/27/2020 - REMOVED FIBERCRETE NOTE; UPDATED ANNOTATIONS; UPDATED WEIGHT RATING TO H-40, WAS H-20; ADDED CABLE CLIP NOTATION

**SCALE 1:8** 

AASHTO H-40 RATED – 64,000 LB. SINGLE AXLE LOAD MINIMUM ALLOWABLE SOIL BEARING PRESSURE – 5,500 PSF

DRAWN BY: ROBIN FLINT

CREATED DATE: 7/28/2015 REVISION LEVEL: C
SAVED DATE: 3/27/2020 SAVED BY: scallahan

WEIGHT:

MATERIAL:

397 LBS.

CONCRETE

DESCRIPTION:

## **HEAVY TRAFFIC CHANNEL - 22.5 ANGLE**

DIMENSIONS ARE IN INCHES
TOLERANCES:
FRACTIONAL: ± 1/8"
ANGULAR: ± 2°

CONTACT INFORMATION: EMAIL: INFO@CONCASTINC.COM PHONE: (507) 732-4095 FAX: (507) 732-4094

SHEET 1 OF 1