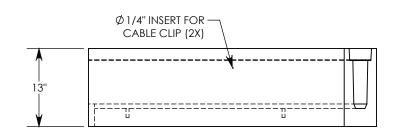

REV. C - SIC - 3/27/2020 - REMOVED FIBERCRETE NOTE; UPDATED ANNOTATIONS; UPDATED WEIGHT RATING TO H-40, WAS H-20; ADDED CABLE CLIP NOTATION

**SCALE 1:8** 

AASHTO H-40 RATED – 64,000 LB. SINGLE AXLE LOAD MINIMUM ALLOWABLE SOIL BEARING PRESSURE – 5,500 PSF

## **HEAVY TRAFFIC CHANNEL - 22.5 ANGLE**

DIMENSIONS ARE IN INCHES
TOLERANCES:
FRACTIONAL: ± 1/8"
ANGULAR: ± 2°

CONTACT INFORMATION: EMAIL: INFO@CONCASTINC.COM PHONE: (507) 732-4095 FAX: (507) 732-4094

SHEET 1 OF 1