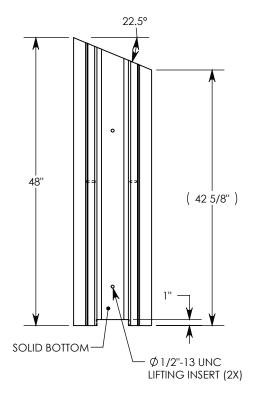

REV. C - SIC - 3/27/2020 - REMOVED FIBERCRETE NOTE; UPDATED ANNOTATIONS; UPDATED WEIGHT RATING TO H-40, WAS H-20; ADDED CABLE CLIP NOTATION

**SCALE 1:8** 

AASHTO H-40 RATED – 64,000 LB. SINGLE AXLE LOAD MINIMUM ALLOWABLE SOIL BEARING PRESSURE – 5,500 PSF

## **HEAVY TRAFFIC CHANNEL - 22.5 ANGLE**

DIMENSIONS ARE IN INCHES
TOLERANCES:
FRACTIONAL: ± 1/8"
ANGULAR: ± 2°

CONTACT INFORMATION: EMAIL: INFO@CONCASTINC.COM PHONE: (507) 732-4095 FAX: (507) 732-4094

SHEET 1 OF 1

PART NUMBER:

HTF0608 22.5R