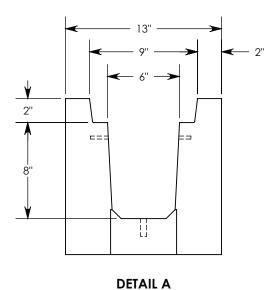

REV. C - SIC - 3/27/2020 - REMOVED FIBERCRETE NOTE; UPDATED ANNOTATIONS; UPDATED WEIGHT RATING TO H-40, WAS H-20; ADDED CABLE CLIP NOTATION

**SCALE 1:8** 

AASHTO H-40 RATED – 64,000 LB. SINGLE AXLE LOAD MINIMUM ALLOWABLE SOIL BEARING PRESSURE – 5,500 PSF

## **HEAVY TRAFFIC CHANNEL - 22.5 ANGLE**

DIMENSIONS ARE IN INCHES
TOLERANCES:
FRACTIONAL: ± 1/8"
ANGULAR: ± 2°

CONTACT INFORMATION: EMAIL: INFO@CONCASTINC.COM PHONE: (507) 732-4095 FAX: (507) 732-4094

SHEET 1 OF 1