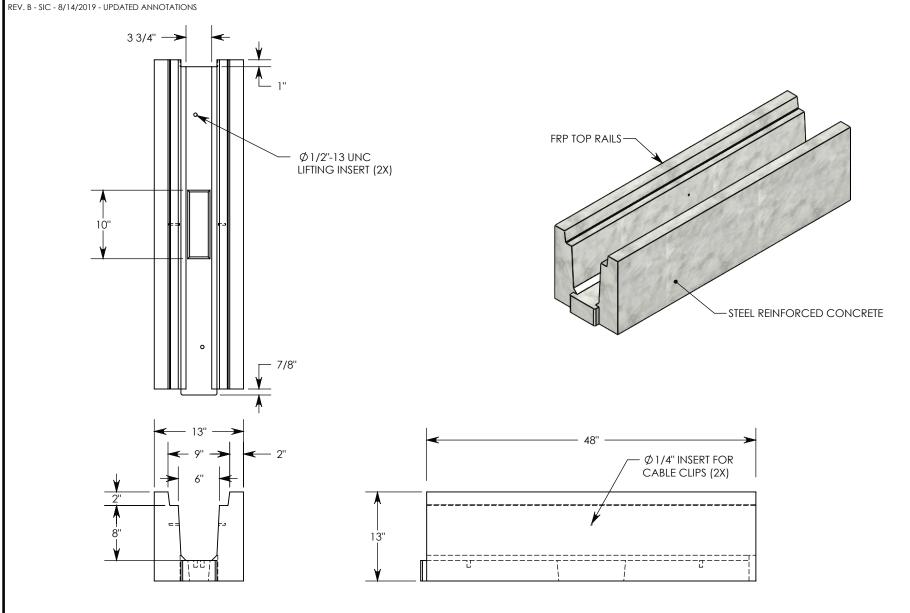

**NOTE 1:** FOR NON-STANDARD LENGTHS THE CHANNEL WILL BE SOLID BOTTOM AND DESIGNATED WITH ITS CORRESPONDING LENGTH MEASUREMENT. IE: HTF0608 32"

MAX AASHTO H-40 RATED - 64,000 LB. SINGLE AXLE LOAD. DEPENDENT ON TRENCH COVER RATING

| DESCRIPTION: HEAVY                                                    | ESCRIPTION: HEAVY TRAFFIC CHANNEL                                                                  |              |  |  |
|-----------------------------------------------------------------------|----------------------------------------------------------------------------------------------------|--------------|--|--|
| DIMENSIONS ARE IN INCHES TOLERANCES: FRACTIONAL: ± 1/8" ANGULAR: ± 2° | CONTACT INFORMATION:<br>EMAIL: INFO@CONCASTINC.COM<br>PHONE: (507) 732-4095<br>FAX: (507) 732-4094 | SHEET 1 OF 1 |  |  |
| PART NUMBER: HTF0608 48"                                              |                                                                                                    |              |  |  |