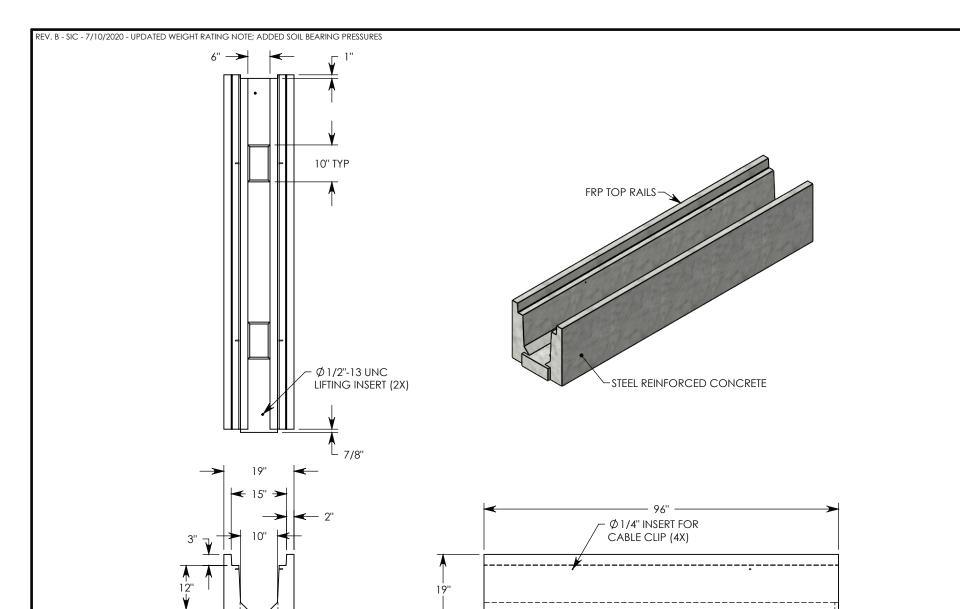

**NOTE 1:** FOR NON-STANDARD LENGTHS THE CHANNEL WILL BE SOLID BOTTOM AND DESIGNATED WITH ITS CORRESPONDING LENGTH MEASUREMENT. IE: HTF1012 32"

MAX AASHTO H-40 RATED - 64,000 LB. SINGLE AXLE LOAD DEPENDENT ON TRENCH COVER RATING MINIMUM ALLOWABLE SOIL BEARING PRESSURE – H-40: 5,500 PSF; H-20: 3,000 PSF

## DRAWN BY: ROBIN FLINT CREATED DATE: 3/21/2011 REVISION LEVEL: B SAVED DATE: 7/10/2020 SAVED BY: scallahan WEIGHT: MATERIAL: 1503 LBS. CONCRETE

| HEAVY TRAFFIC CHANNEL                                                 |                                                                                                    |              |
|-----------------------------------------------------------------------|----------------------------------------------------------------------------------------------------|--------------|
| DIMENSIONS ARE IN INCHES TOLERANCES: FRACTIONAL: ± 1/8" ANGULAR: ± 2° | CONTACT INFORMATION:<br>EMAIL: INFO@CONCASTINC.COM<br>PHONE: (507) 732-4095<br>FAX: (507) 732-4094 | SHEET 1 OF 1 |

ANGULAR: ± 2°

PART NUMBER:

**DESCRIPTION:** 

HTF1012